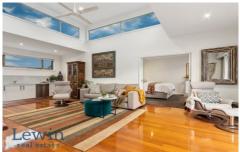

## 7/188 Beach Road MORDIALLOC VIC

Completed to an exceptional standard throughout, this beautiful home features timelessly elegant interiors that perfectly complement its privileged bayside position.

With broad ceiling-height windows framing incredible water views, the upstairs living zone is a space to envy. Bathed in natural sunlight thanks to soaring ceilings & tinted clerestory windows, the central lounge area will be your favourite spot to sit and soak up your coastal surroundings while the kitchenette with dishwasher will prove handy for that first morning coffee - as well as a nightcap at the end of the day. The master bedroom will impress with its views along with large walk-in robe and designer ensuite; the second bedroom also boasts bay outlooks and features a walk-in robe and access to the first-floor powder room.