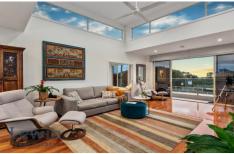

## 7/188 Beach Road MORDIALLOC VIC

Completed to an exceptional standard throughout, this beautiful home features timelessly elegant interiors that perfectly complement its privileged bayside position.

With broad ceiling-height windows framing incredible water views, the upstairs living zone is a space to envy. Bathed in natural sunlight thanks to soaring ceilings & tinted clerestory windows, the central lounge area will be your favourite spot to sit and soak up your coastal surroundings while the kitchenette with dishwasher will prove handy for that first morning coffee - as well as a nightcap at the end of the day. The master bedroom will impress with its views along with large walk-in robe and designer ensuite; the second bedroom also boasts bay outlooks and features a walk-in robe and access to the first-floor powder room.