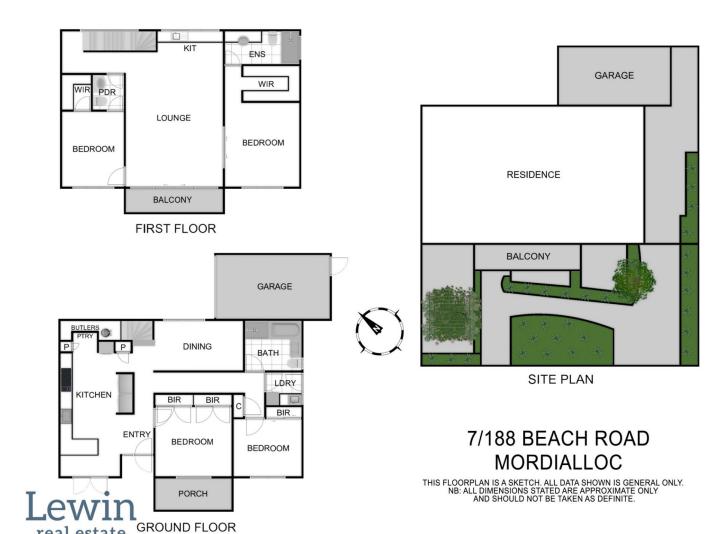

## 7/188 Beach Road MORDIALLOC VIC

Completed to an exceptional standard throughout, this beautiful home features timelessly elegant interiors that perfectly complement its privileged bayside position.

With broad ceiling-height windows framing incredible water views, the upstairs living zone is a space to envy. Bathed in natural sunlight thanks to soaring ceilings & tinted clerestory windows, the central lounge area will be your favourite spot to sit and soak up your coastal surroundings while the kitchenette with dishwasher will prove handy for that first morning coffee - as well as a nightcap at the end of the day. The master bedroom will impress with its views along with large walk-in robe and designer ensuite; the second bedroom also boasts bay outlooks and features a walk-in robe and access to the first-floor powder room.

And while the upper level is sure to take your breath away, the ground floor accommodation is equally pleasing. Avid hosts will love the lavishly appointed kitchen with dual ovens, induction cooktop, butler's pantry and Sirius pop up range; from here head out to the vine-laden patio for alfresco dinners to remember. Two more bedrooms with fitted wardrobes, a luxe fully-tiled bathroom and laundry with external access are located downstairs while among the home's quality inclusions are a rear courtyard with