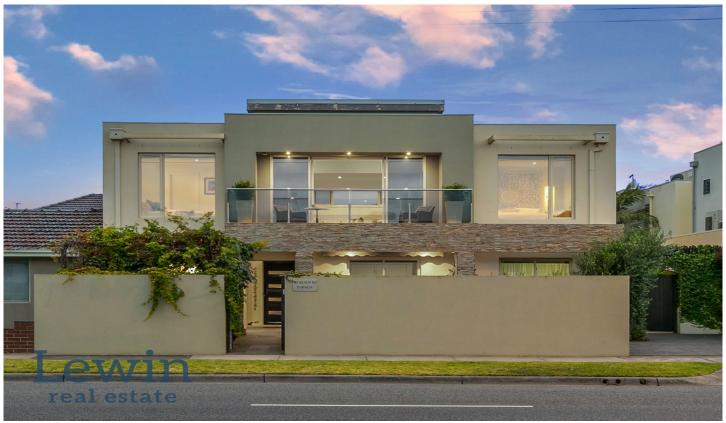

## 7/188 Beach Road MORDIALLOC VIC

Completed to an exceptional standard throughout, this beautiful home features timelessly elegant interiors that perfectly complement its privileged bayside position.

With broad ceiling-height windows framing incredible water views, the upstairs living zone is a space to envy. Bathed in natural sunlight thanks to soaring ceilings & tinted clerestory windows, the central lounge area will be your favourite spot to sit and soak up your coastal surroundings while the kitchenette with dishwasher will prove handy for that first morning coffee - as well as a nightcap at the end of the day. The master bedroom will impress with its views along with large walk-in robe and designer ensuite; the second bedroom also boasts bay outlooks and features a walk-in robe and access to the first-floor powder room.