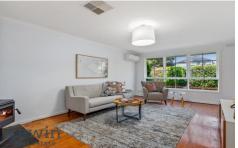

With a pool and tennis court among the facilities available to residents, this really is standout stress-free Cheltenham living. Upon entry, the spacious lounge provides the perfect welcome. Enhanced by glossy Baltic pine floors & a cosy Coonara fireplace, it boasts tranquil garden outlooks and is the ideal space to host family and friends. Further on, the contemporary kitchen is equipped with quality appliances, including a Miele dishwasher and Emilia oven; it enjoys easy access to the rear courtyard which will pleasantly surprise thanks to its vast alfresco deck where there is plenty of room to dine, relax and entertain. Built-in robes star in both of the bedrooms and a decadent spa in the bathroom is a bonus while among the home's highlights are heating, split system, solar panels and lock-up garage.