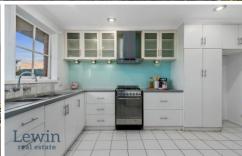

With a pool and tennis court among the facilities available to residents, this really is standout stress-free Cheltenham living. Upon entry, the spacious lounge provides the perfect welcome. Enhanced by glossy Baltic pine floors & a cosy Coonara fireplace, it boasts tranquil garden outlooks and is the ideal space to host family and friends. Further on, the contemporary kitchen is equipped with quality appliances, including a Miele dishwasher and Emilia oven; it enjoys easy access to the rear courtyard which will pleasantly surprise thanks to its vast alfresco deck where there is plenty of room to dine, relax and entertain. Built-in robes star in both of the bedrooms and a decadent spa in the bathroom is a bonus while among the home's highlights are heating, split system, solar panels and lock-up garage.