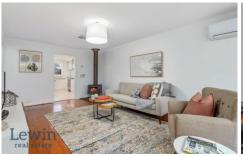

With a pool and tennis court among the facilities available to residents, this really is standout stress-free Cheltenham living. Upon entry, the spacious lounge provides the perfect welcome. Enhanced by glossy Baltic pine floors & a cosy Coonara fireplace, it boasts tranquil garden outlooks and is the ideal space to host family and friends. Further on, the contemporary kitchen is equipped with quality appliances, including a Miele dishwasher and Emilia oven; it enjoys easy access to the rear courtyard which will pleasantly surprise thanks to its vast alfresco deck where there is plenty of room to dine, relax and entertain. Built-in robes star in both of the bedrooms and a decadent spa in the bathroom is a bonus while among the home's highlights are heating, split system, solar panels and lock-up garage.