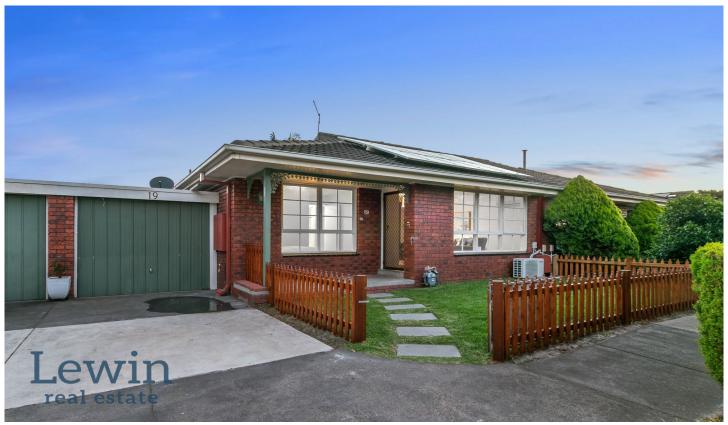

## 19/374 Warrigal Road CHELTENHAM VIC

Be tempted by the lifestyle, love the amenity-rich locale and enjoy the accommodation that has been stylishly refreshed! It's all there for the taking thanks to this low maintenance single-level villa.

With a pool and tennis court among the facilities available to residents, this really is standout stress-free Cheltenham living. Upon entry, the spacious lounge provides the perfect welcome. Enhanced by glossy Baltic pine floors & a cosy Coonara fireplace, it boasts tranquil garden outlooks and is the ideal space to host family and friends. Further on, the contemporary kitchen is equipped with quality appliances, including a Miele dishwasher and Emilia oven; it enjoys easy access to the rear courtyard which will pleasantly surprise thanks to its vast alfresco deck where there is plenty of room to dine, relax and entertain. Built-in robes star in both of the bedrooms and a decadent spa in the bathroom is a bonus while among the home's highlights are heating, split system, solar panels and lock-up garage.

Freshly painted and beautifully presented, the home is well serviced by bus routes, close to Kingston Heath Primary School & Farm Road Preschool and is in the prized Cheltenham Secondary zone. It is also within easy reach of Southland, DFO and Kingston Central Plaza for the utmost