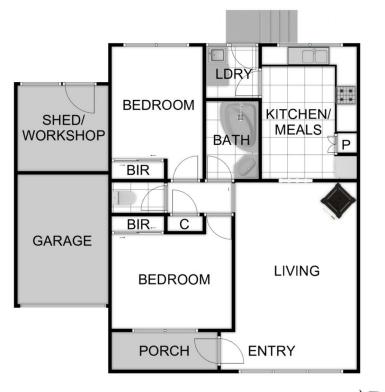

With a pool and tennis court among the facilities available to residents, this really is standout stress-free Cheltenham living. Upon entry, the spacious lounge provides the perfect welcome. Enhanced by glossy Baltic pine floors & a cosy Coonara fireplace, it boasts tranquil garden outlooks and is the ideal space to host family and friends. Further on, the contemporary kitchen is equipped with quality appliances, including a Miele dishwasher and Emilia oven; it enjoys easy access to the rear courtyard which will pleasantly surprise thanks to its vast alfresco deck where there is plenty of room to dine, relax and entertain. Built-in robes star in both of the bedrooms and a decadent spa in the bathroom is a bonus while among the home's highlights are heating, split system, solar panels and lock-up garage.

THIS FLOORPLAN IS A SKETCH. ALL DATA SHOWN IS GENERAL ONLY.

AND SHOULD NOT BE TAKEN AS DEFINITE.

real estate

SITE PLAN