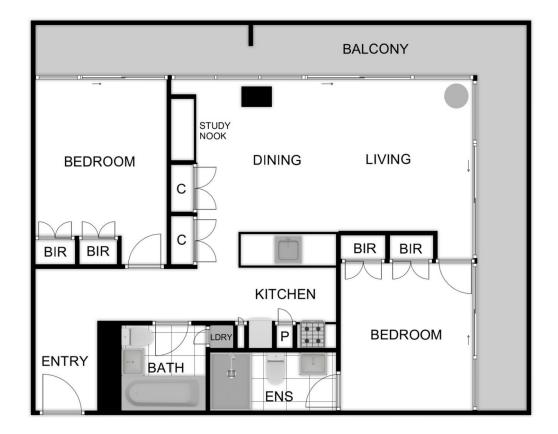

Positioned on the corner of the eighth floor and benefiting from a wraparound balcony as well as vast expanses of glass, this apartment is the very definition of first-class low maintenance living. Showcasing stunning finishes and offering spacious easy-care accommodation, it features an open plan living/dining zone which incorporates a dedicated work-from-home office area as well as an entertainer's kitchen complete with premium Smeg appliances.

Built-in robes star in both bedrooms - the main also boasts a designer ensuite while an equally stylish main bathroom (with Euro laundry) services the remainder of the home. Ducted heating and cooling keep the apartment comfortable throughout the seasons while also offered are secure video intercom entry, lift access and basement parking.

## 810/1 CLARA STREET SOUTH YARRA

THIS FLOORPLAN IS A SKETCH. ALL DATA SHOWN IS GENERAL ONLY.
NB: ALL DIMENSIONS STATED ARE APPROXIMATE ONLY
AND SHOULD NOT BE TAKEN AS DEFINITE.