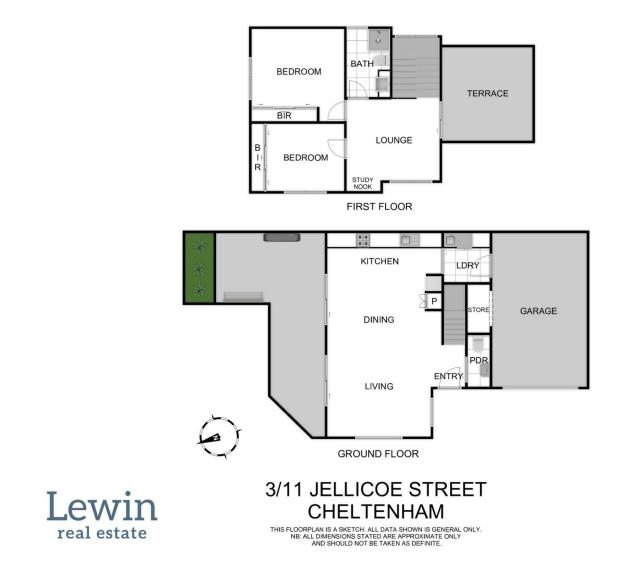

Flanking an upstairs retreat/study, the two inviting bedrooms both offer fitted robes and share a bright bathroom, an additional powder room is a convenient inclusion, while a full laundry with shopper's entry to the garage, split system heating/cooling and a water tank round off a tempting proposition.