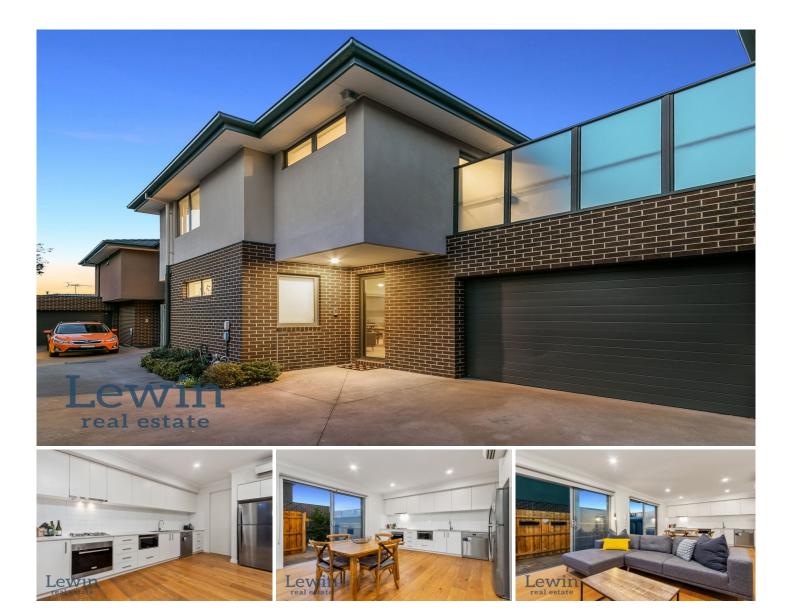

## 3/11 Jellicoe Street CHELTENHAM VIC

The old adage of "Location Location Location? certainly springs to mind at this contemporary townhouse so close to every conceivable amenity. Offering the epitome of low maintenance living that will call out to busy young buyers plus a stress-free proposition for investors, the appealing home is just steps to Southland's entertainment and retail hub, while healthcare and transport options are also readily on-hand.

Set towards the rear of a stylish group, the accommodation is flushed with natural light and offers truly smart surrounds for your new lifestyle. Featuring wide-board oak floors through the open plan living and dining zone, there is also a stone-topped kitchen that has been equipped with sleek stainless steel appliances. Extending the living space further is an easy-care courtyard ideal for relaxed BBQs with friends, whilst a second alfresco area on the upper level is a private & peaceful spot to soak up the sun.

Flanking an upstairs retreat/study, the two inviting bedrooms both offer fitted robes and share a bright bathroom, an additional powder room is a convenient inclusion, while a full laundry with shopper's entry to the garage, split system heating/cooling and a water tank round off a tempting proposition.