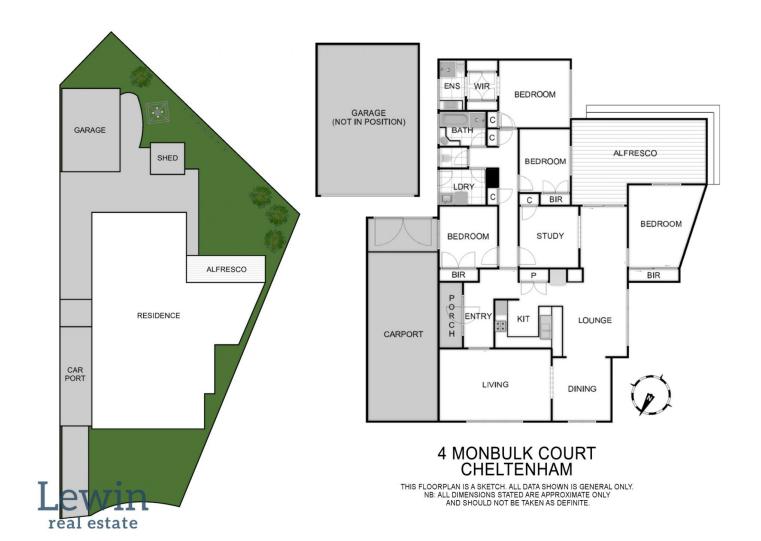

Freshly painted with plush new carpeting, it features an inviting lounge and dining room, sundrenched family room, dedicated study area and central kitchen with premium Ilve dishwasher, wall oven and gas cooktop.

Four bedrooms with built-in robes will please families, as will two bathrooms - including the luxe new master ensuite, while also offered are fabulous alfresco decking, secure family-friendly backyard, ducted heating, evaporative cooling (plus wall air-con in the dining room), laundry, garden shed and carport.