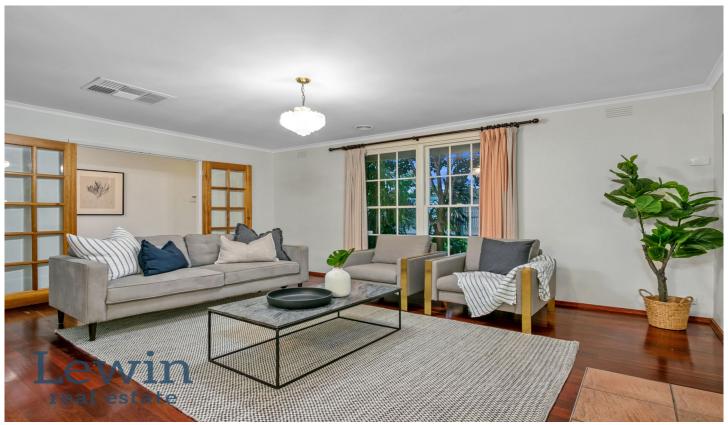

Across the leafy and securely-fenced garden, the layout features a spacious lounge (wood-burner) that flows through to a sun-filled dining room and comfortable family zone. Looking out to the north-facing garden providing areas of sun & shade as well as scope for alfresco entertaining, this space connects with yet more adaptable living space fitted with ample storage.

Enjoying garden outlooks, the bright kitchen has been appointed with sleek stainless steel appliances, whilst four generous double bedrooms each with robes share a central spa bathroom and separate WC. Ducted heating/cooling is a comfortable highlight - concluding a welcoming package are a laundry with garden access, water tanks and driveway parking.