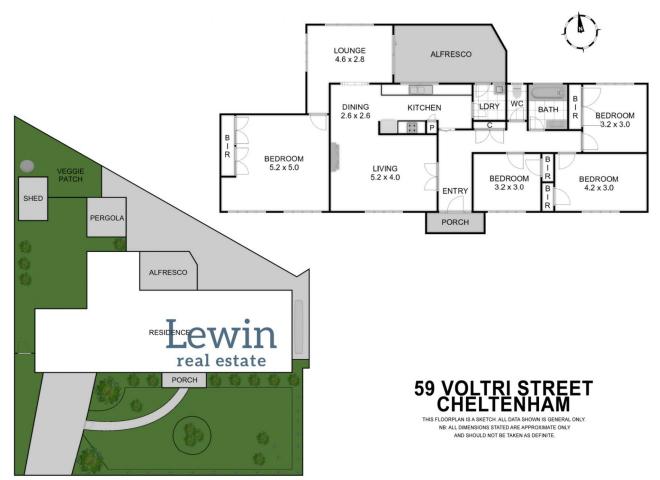

Across the leafy and securely-fenced garden, the layout features a spacious lounge (wood-burner) that flows through to a sun-filled dining room and comfortable family zone. Looking out to the north-facing garden providing areas of sun & shade as well as scope for alfresco entertaining, this space connects with yet more adaptable living space fitted with ample storage.

Enjoying garden outlooks, the bright kitchen has been appointed with sleek stainless steel appliances, whilst four generous double bedrooms each with robes share a central spa bathroom and separate WC. Ducted heating/cooling is a comfortable highlight - concluding a welcoming package are a laundry with garden access, water tanks and driveway parking.