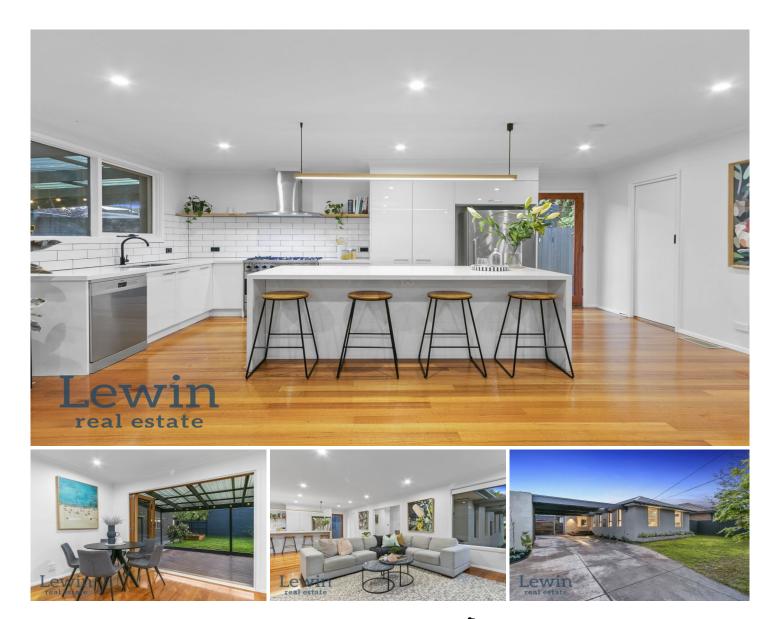

Dishing up plenty of room to relax, dine and entertain, the open plan living/dining area is sure to impress. Here, a sleek designer kitchen with an expansive waterfall-edge island and quality Smeg appliances is the focal point, while banks of bi-folds extend the living outside to a sheltered alfresco deck and child-friendly garden beyond. A freestanding studio with heating/cooling & woodburner fireplace is a bonus - ideal for those wanting a little extra living space - while back inside, a dedicated study with outdoor access will please those working from home.

A timber-topped vanity, subway tiles and freestanding tub star in the refurbished bathroom, while each of the bedrooms boast ceiling fans - two have built-in robes and the master also features split system heating/cooling.