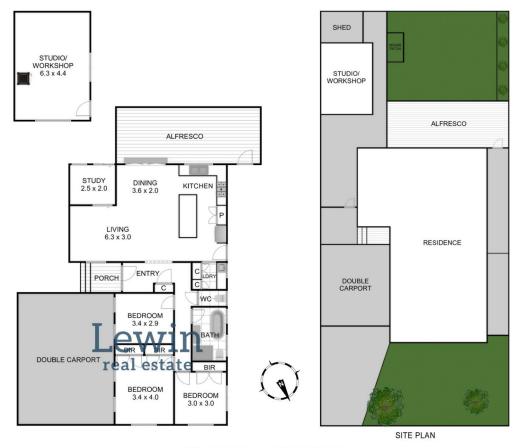

## 38 LORNA STREET CHELTENHAM THIS FLOOPLAN IS A SKETCH. ALL DATA SHOWN IS GENERAL ONLY. NE: ALL DIMENSIONS STATED ARE APPROXIMATE ONLY AND SHOULD NOT BE TAKEN AS DEFINITE.