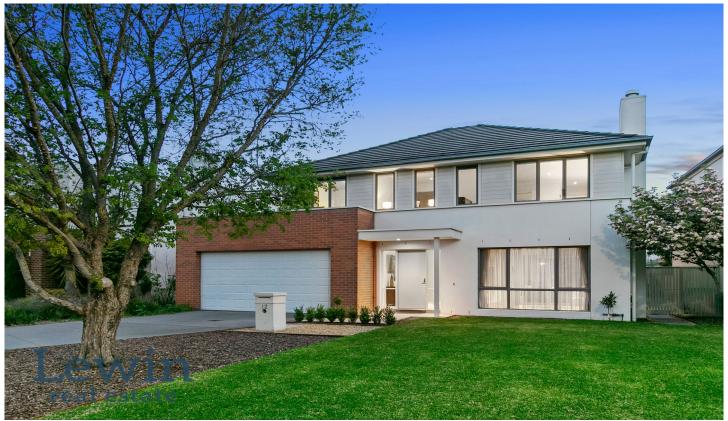

## 12 Carnoustie Parade HEATHERTON VIC

Nestled within a quiet and extremely sought-after pocket of the Heath where leafy parklands create an idyllic backdrop to daily living, this spacious 4-bedroom home is a haven designed for busy families.

Zoned for everyday harmony, accommodation spans two sun-filled levels and includes two separate ground floor living areas, an entertainer's kitchen with quality stainless steel appliances and fabulous easy to maintain gardens complete with alfresco decking (mains gas barbecue connection) and half basketball court - an inclusion that is sure to delight young and old!