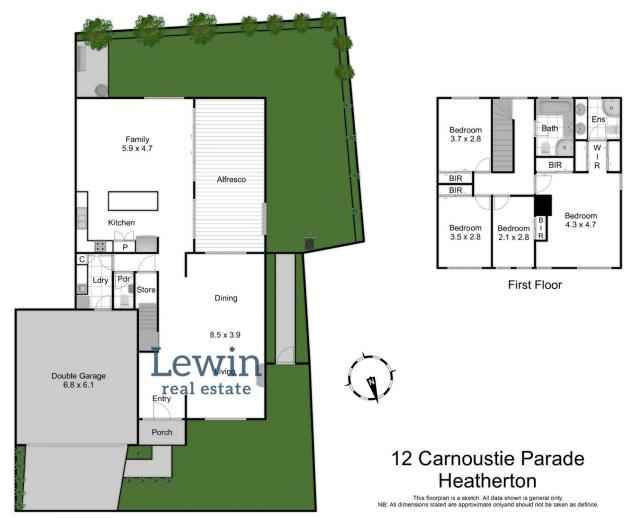

## 12 Carnoustie Parade HEATHERTON VIC

Nestled within a quiet and extremely sought-after pocket of the Heath where leafy parklands create an idyllic backdrop to daily living, this spacious 4-bedroom home is a haven designed for busy families.

Zoned for everyday harmony, accommodation spans two sun-filled levels and includes two separate ground floor living areas, an entertainer's kitchen with quality stainless steel appliances and fabulous easy to maintain gardens complete with alfresco decking (mains gas barbecue connection) and half basketball court - an inclusion that is sure to delight young and old!

All four bedrooms are peacefully positioned upstairs, away from the home's social hub - they all boast built-in robes while the tranquil master also has its own ensuite. A bright family bathroom, guest powder room, laundry with access to the double auto garage, alarm and both ducted heating and cooling complete a wonderful family package.