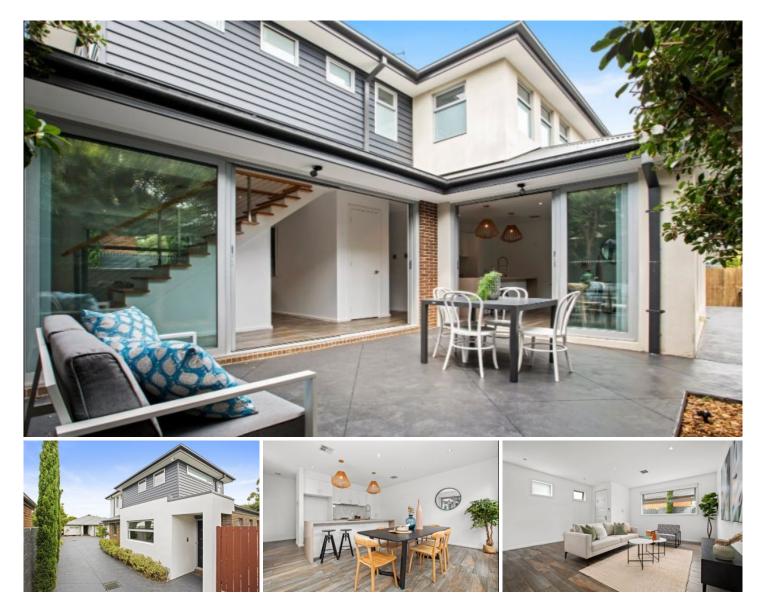

2/11 Alma Road PARKDALE VIC

Fine function, fabulous versatility and a flowing indoor/outdoor lifestyle are just a few of the highlights of this sleek & sophisticated as-new townhouse. At the heart of just three on the block and exemplifying low maintenance luxury, the quality of the accommodation is matched by an ultra-popular family neighbourhood.

Fashionable flooring is a standout feature of the ground living areas which include a spacious living room along with a family/dining zone adjacent the gourmet kitchen. Showcasing quality European appliances and a waterfall island bench, this smart entertaining space flaunts oversized sliders that connect indoors with a private and leafy landscaped patio.

A downstairs bedroom and bathroom give options of an accessible master, whilst a generous ensuite retreat plus a third bedroom are peacefully tucked away upstairs where they flank yet more valuable living space. A third bathroom mean that everyone has one to call their own and rounding off a contemporary triumph are a full laundry, ducted heating/cooling & vacuum plus a massive double auto garage.