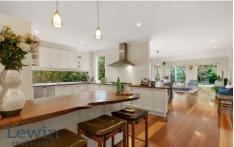

Tastefully renovated and extended for modern family living, the home's traditional façade gives way to warm and welcoming accommodation which includes four generous bedrooms - including the peacefully positioned master with ensuite - a formal lounge with fireplace plus expansive rear living/dining zone oriented to capture glorious northerly sunshine throughout the day. Quality Miele/Bosch appliances star in the entertainer's kitchen, along with a fabulous, reclaimed timber breakfast bar, while also offered are a skylit family bathroom, full laundry and secluded rear garden complete with flourishing fruit trees and alfresco patio with auto retractable awning. Ducted heating & cooling, double glazing (front window), security alarm, solar panels, water tank, and auto garage & gates - plus fabulous putting green - complete a truly appealing family proposition.