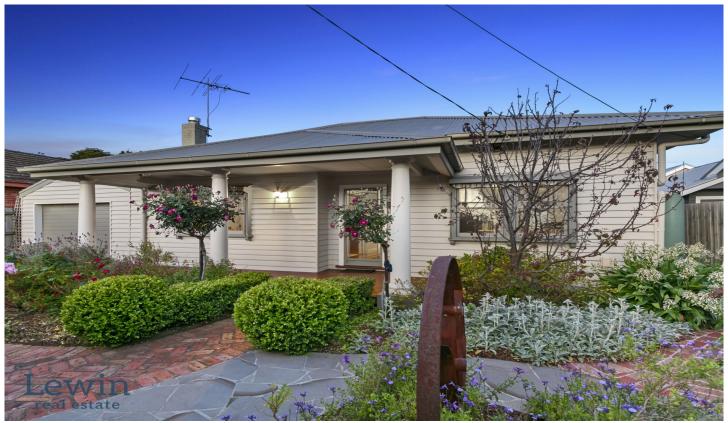

## 1355 Nepean Highway CHELTENHAM VIC

With beautiful established gardens and a high fence screening its interiors from passers-by, this heart-warming Californian bungalow is ready to embrace only its third owner in close to 100 years.

Tastefully renovated and extended for modern family living, the home's traditional façade gives way to warm and welcoming accommodation which includes four generous bedrooms - including the peacefully positioned master with ensuite - a formal lounge with fireplace plus expansive rear living/dining zone oriented to capture glorious northerly sunshine throughout the day. Quality Miele/Bosch appliances star in the entertainer's kitchen, along with a fabulous, reclaimed timber breakfast bar, while also offered are a skylit family bathroom, full laundry and secluded rear garden complete with flourishing fruit trees and alfresco patio with auto retractable awning. Ducted heating & cooling, double glazing (front window), security alarm, solar panels, water tank, and auto garage & gates - plus fabulous putting green - complete a truly appealing family proposition.