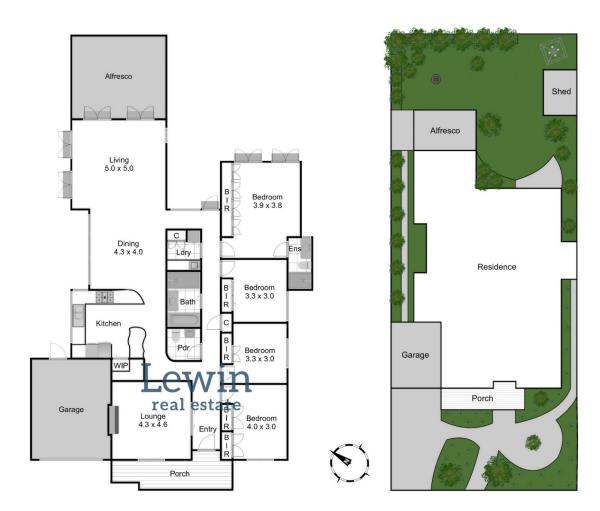

Tastefully renovated and extended for modern family living, the home's traditional façade gives way to warm and welcoming accommodation which includes four generous bedrooms - including the peacefully positioned master with ensuite - a formal lounge with fireplace plus expansive rear living/dining zone oriented to capture glorious northerly sunshine throughout the day. Quality Miele/Bosch appliances star in the entertainer's kitchen, along with a fabulous, reclaimed timber breakfast bar, while also offered are a skylit family bathroom, full laundry and secluded rear garden complete with flourishing fruit trees and alfresco patio with auto retractable awning. Ducted heating & cooling, double glazing (front window), security alarm, solar panels, water tank, and auto garage & gates - plus fabulous putting green - complete a truly appealing family proposition.

This Golden Triangle locale is in the sought-after Mentone Girls' & Parkdale secondary zones, close to the area's elite private schooling options, trains, buses, parks and the bay.

4 连 2 🚍

**Price** : \$ 1,525,000 **Building Size** : 636 sqm

View : https://www.lewinrealestate.com.au/sale /vic/bayside/cheltenham/residential/hous

e/6723587

**Brian Lewin** 0434047939

Lesley Kilby 0428277263

1355 Nepean Highway Cheltenham

This floorplan is a sketch. All data shown is general only. NB: All dimensions stated are approximate only and should not be taken as definite.