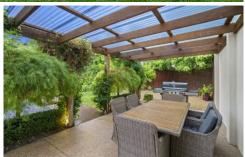

Screened, secluded and secure, a private front garden with decked entrance provides the first welcome. High ceilings and warm timber flooring star throughout the spacious accommodation that enjoys views out to the flourishing greenery no matter which way you turn. Featuring a cosy open Caesarstone fireplace in the open plan living and dining zone, entertainers will appreciate how this zone extends effortlessly to the sparkling Caesarstone kitchen complete with Bosch dishwasher. Out in tropical-inspired gardens, an alfresco deck stretches around to offer up ample space to unwind in the sun, whilst down a meandering timber pathway, a sheltered BBQ zone will set the scene for countless laidback dinners.