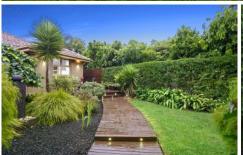

Screened, secluded and secure, a private front garden with decked entrance provides the first welcome. High ceilings and warm timber flooring star throughout the spacious accommodation that enjoys views out to the flourishing greenery no matter which way you turn. Featuring a cosy open Caesarstone fireplace in the open plan living and dining zone, entertainers will appreciate how this zone extends effortlessly to the sparkling Caesarstone kitchen complete with Bosch dishwasher. Out in tropical-inspired gardens, an alfresco deck stretches around to offer up ample space to unwind in the sun, whilst down a meandering timber pathway, a sheltered BBQ zone will set the scene for countless laidback dinners.