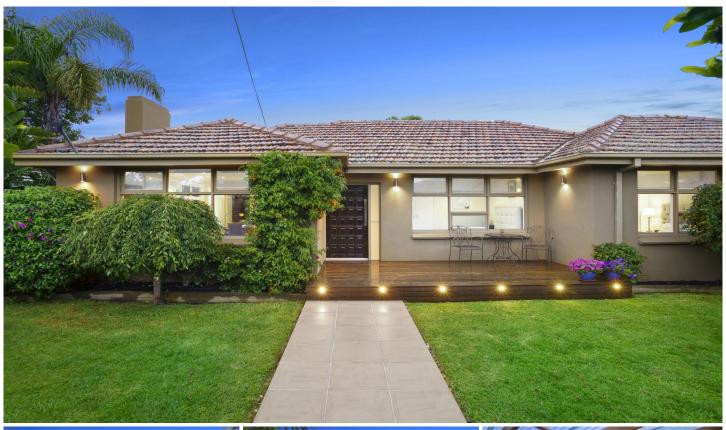

## 8 Mena Avenue CHELTENHAM VIC

Wrapped in lush gardens that create a truly private hideaway, this beautifully presented family home occupies a prized position within the sought-after Golden Triangle. A perfect alfresco setting for summer get-togethers and a welcoming retreat for the colder months, this is a place that anyone would long to call "Home?.

Screened, secluded and secure, a private front garden with decked entrance provides the first welcome. High ceilings and warm timber flooring star throughout the spacious accommodation that enjoys views out to the flourishing greenery no matter which way you turn. Featuring a cosy open Caesarstone fireplace in the open plan living and dining zone, entertainers will appreciate how this zone extends effortlessly to the sparkling Caesarstone kitchen complete with Bosch dishwasher. Out in tropical-inspired gardens, an alfresco deck stretches around to offer up ample space to unwind in the sun, whilst down a meandering timber pathway, a sheltered BBQ zone will set the scene for countless laidback dinners.