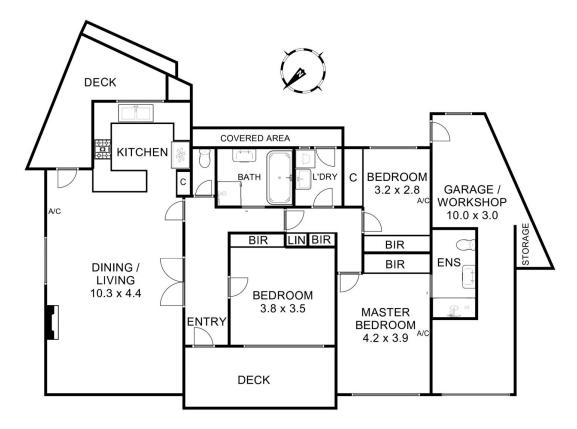

Screened, secluded and secure, a private front garden with decked entrance provides the first welcome. High ceilings and warm timber flooring star throughout the spacious accommodation that enjoys views out to the flourishing greenery no matter which way you turn. Featuring a cosy open Caesarstone fireplace in the open plan living and dining zone, entertainers will appreciate how this zone extends effortlessly to the sparkling Caesarstone kitchen complete with Bosch dishwasher. Out in tropical-inspired gardens, an alfresco deck stretches around to offer up ample space to unwind in the sun, whilst down a meandering timber pathway, a sheltered BBQ zone will set the scene for countless laidback dinners.

Generous robes and split systems are convenient inclusions in the bedrooms, the master also boasting a

3 📭 2 🖺 2 🖨

Land Size: 634 sqm

**View**: https://www.lewinrealestate.com.au/sale/vic/

bayside/cheltenham/residential/house/6747

## 8 Mena Avenue Cheltenham

THIS FLOOR PLAN IS A SKETCH ALL DATA SHOWN IS GENERAL ONLY NB: ALL DIMENSIONS STATED ARE APPROXIMATE ONLY