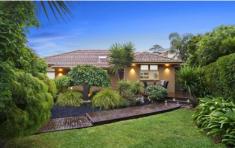

Screened, secluded and secure, a private front garden with decked entrance provides the first welcome. High ceilings and warm timber flooring star throughout the spacious accommodation that enjoys views out to the flourishing greenery no matter which way you turn. Featuring a cosy open Caesarstone fireplace in the open plan living and dining zone, entertainers will appreciate how this zone extends effortlessly to the sparkling Caesarstone kitchen complete with Bosch dishwasher. Out in tropical-inspired gardens, an alfresco deck stretches around to offer up ample space to unwind in the sun, whilst down a meandering timber pathway, a sheltered BBQ zone will set the scene for countless laidback dinners.