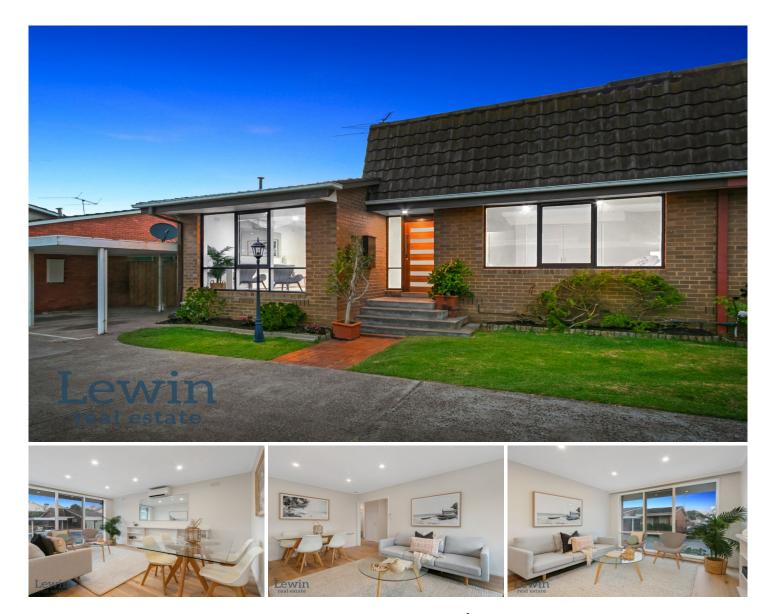

## 15/5-7 Collocott Street MORDIALLOC VIC

Everybody needs good neighbours, and that is certainly the case at this shining unit in the heart of a friendly group. Nestled in a popular part of Mordialloc, the home offers young buyers and downsizers an exciting chance to purchase a sparkling setting just an easy walk to the beautiful bay.

Refreshed throughout to offer a beachy cool setting tailor-made for a busy lifestyle, the appealing accommodation features on-trend wide-board engineered oak floors that flow from the sunlit entrance to a spacious combined living and dining zone. The renovated kitchen showcases a neutral colour palette, a stainless steel oven and gas cooktop, whilst out through the similarly stylish laundry, a blank canvas courtyard offers space to soak up the sun and potential for an easy enhancement.

Both bedrooms are true doubles and benefit from fitted wardrobes, they share a contemporary fully-tiled bathroom with private WC, whilst wrapping up a low maintenance package are split system heating/cooling, fresh paint and carport parking.

Just a steps to bus stops, this prized position is within easy reach of Parkdale Plaza and a walk to Mordialloc station plus an array of mouth-watering eateries.