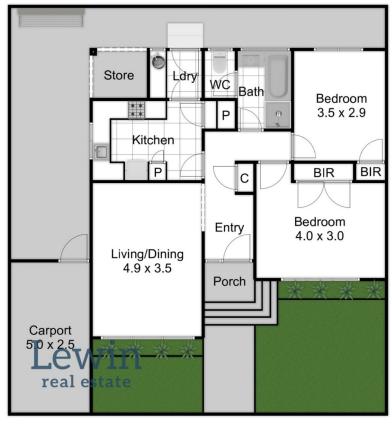

Both bedrooms are true doubles and benefit from fitted wardrobes, they share a contemporary fully-tiled bathroom with private WC, whilst wrapping up a low maintenance package are split system heating/cooling, fresh paint and carport parking.

## 2 🎮 1 🚔 1 🚘

**Price :** \$ 622,000

View : https://www.lewinrealestate.com.au/sale/vic/bays ide/mordialloc/residential/unit/6806992

Sharyn Weir 0413805107

This floorplan is a sketch. All data shown is general only. NB: All dimensions stated are approximate only and should not be taken as definite.