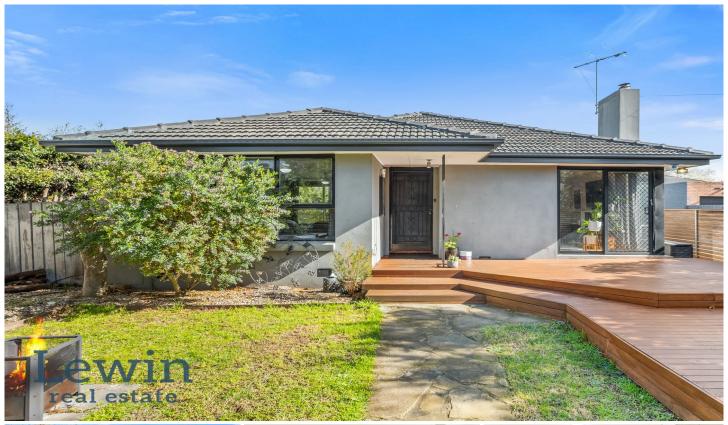

## 1/44 Springs Road CLARINDA VIC

Located directly across from the popular Clayton Bowls club, this hidden Gem is available to inspect, upon entry to this property you will be greeted by large sun drenched entertaining decks.

Renovated to a high standard with spacious open plan living areas including designer kitchen and up to the minute appliances, 3 generous bedrooms, fresh new bathroom with full size laundry, attic storage, double undercover carpark and low maintenance grounds complete this home.

Features include: freshly painted throughout, polished floor boards, new light fittings, new window furnishings, split system, double carport.

Sought-after location with easy access to schools, parks, Dingley bypass, shopping precincts and transport.