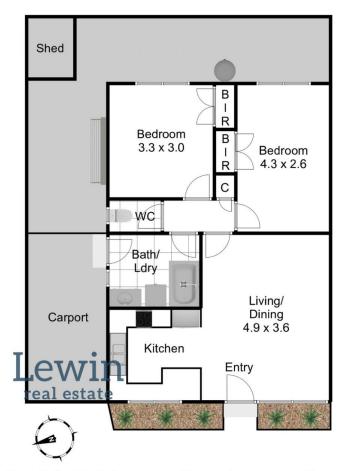

## 6/134-136 Lower Dandenong Road PARKDALE VIC

Set Back from the road in a well-maintained group, this freshly painted home is the very essence of low maintenance and is sure to impress.

Featuring warm hardwood floors, the practical floorplan includes a good-sized living & dining area that connects with a bright kitchen offering a modern oven and cooktop. Both spacious bedrooms benefit from fitted robes and share the combined bathroom/laundry plus a handy separate WC, while an energy efficient heater and ceiling fans plus an easy-care yard with shed and carport parking are all on offer.

**Lesley Kilby** 0428277263

6/134-136 Lower Dandenong Road Parkdale

This floorplan is a sketch. All data shown is general only. NB: All dimensions stated are approximate onlyand should not be taken as definite.