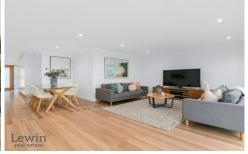

## 39 Warren Road CHELTENHAM VIC

Exactly what young families are looking for - fully renovated, open plan and ready to move into - this inviting sun-filled home is complemented by fabulous alfresco spaces and matched by an enviable school-zoned address. Instantly appealing thanks to its smartly rendered facade, the home opens to interiors that have been finished to please. Stunning satin-finish hardwood floors flow throughout the single level accommodation which includes an impressive living/dining area, a chic gourmet kitchen with stone benchtops and stainless steel appliances plus three extremely generous bedrooms. Benefiting from substantial built-in storage, the master enjoys the luxury of its own stylish ensuite - a second bathroom with a deluxe rain shower services the remaining bedrooms (also with built-ins).