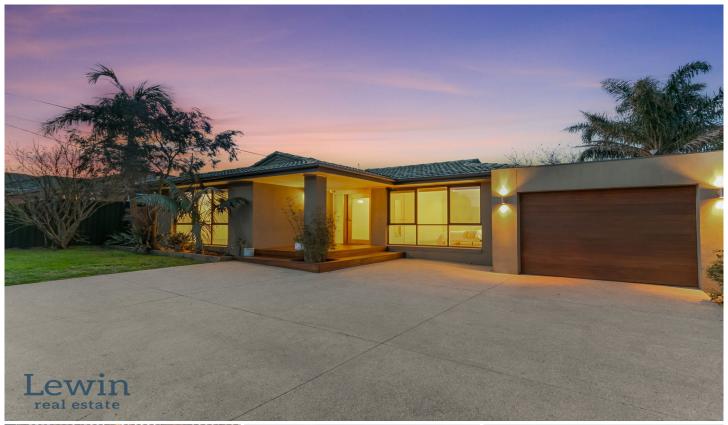

## 39 Warren Road CHELTENHAM VIC

Exactly what young families are looking for - fully renovated, open plan and ready to move into - this inviting sun-filled home is complemented by fabulous alfresco spaces and matched by an enviable school-zoned address. Instantly appealing thanks to its smartly rendered facade, the home opens to interiors that have been finished to please. Stunning satin-finish hardwood floors flow throughout the single level accommodation which includes an impressive living/dining area, a chic gourmet kitchen with stone benchtops and stainless steel appliances plus three extremely generous bedrooms. Benefiting from substantial built-in storage, the master enjoys the luxury of its own stylish ensuite - a second bathroom with a deluxe rain shower services the remaining bedrooms (also with built-ins).