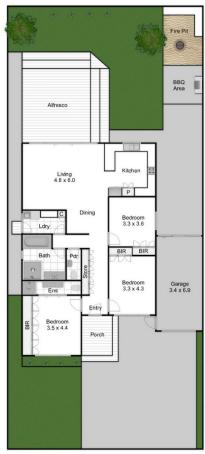

## 39 Warren Road CHELTENHAM VIC

Exactly what young families are looking for - fully renovated, open plan and ready to move into - this inviting sun-filled home is complemented by fabulous alfresco spaces and matched by an enviable school-zoned address. Instantly appealing thanks to its smartly rendered facade, the home opens to interiors that have been finished to please. Stunning satin-finish hardwood floors flow throughout the single level accommodation which includes an impressive living/dining area, a chic gourmet kitchen with stone benchtops and stainless steel appliances plus three extremely generous bedrooms. Benefiting from substantial built-in storage, the master enjoys the luxury of its own stylish ensuite - a second bathroom with a deluxe rain shower services the remaining bedrooms (also with built-ins).

Outside, discover two separate and distinct undercover areas - both a dining deck and BBQ area - as well as a secure grassed area and bench seating, perfect for summer nights around a fire pit.

Ducted heating and cooling are among the practicalities - as are a full laundry with outdoor access, copious amounts of storage, water tanks, garage with rear access (possible gym/retreat) and parking behind gates.