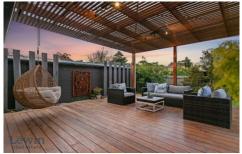

Outside, discover two separate and distinct undercover areas - both a dining deck and BBQ area - as well as a secure grassed area and bench seating, perfect for summer nights around a fire pit.

Ducted heating and cooling are among the practicalities - as are a full laundry with outdoor access, copious amounts of storage, water tanks, garage with rear access (possible gym/retreat) and parking behind gates.