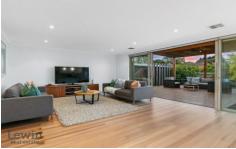

## 39 Warren Road CHELTENHAM VIC

Exactly what young families are looking for - fully renovated, open plan and ready to move into - this inviting sun-filled home is complemented by fabulous alfresco spaces and matched by an enviable school-zoned address. Instantly appealing thanks to its smartly rendered facade, the home opens to interiors that have been finished to please. Stunning satin-finish hardwood floors flow throughout the single level accommodation which includes an impressive living/dining area, a chic gourmet kitchen with stone benchtops and stainless steel appliances plus three extremely generous bedrooms. Benefiting from substantial built-in storage, the master enjoys the luxury of its own stylish ensuite - a second bathroom with a deluxe rain shower services the remaining bedrooms (also with built-ins).