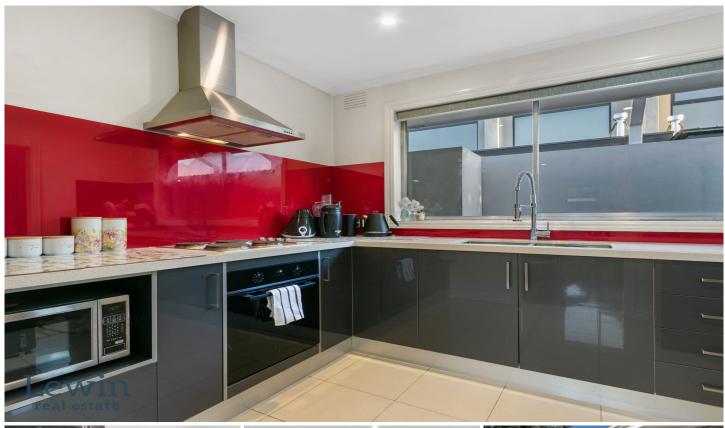

Topped with stone and flaunting a pop of red on the glossy glass splashback, the contemporary kitchen also offers quality appliances, while out through the laundry is a very private and low maintenance courtyard & deck complete with built-in seating making it perfect for alfresco get-togethers.