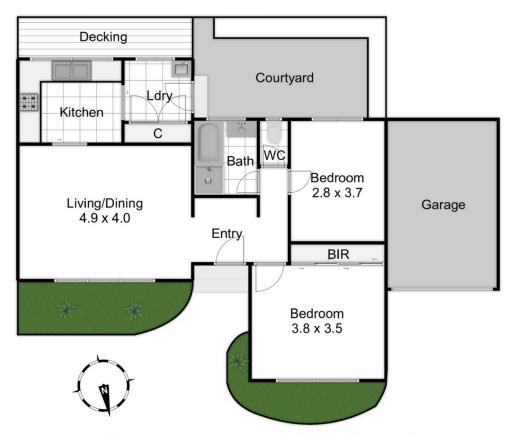

## 4/130 East Boundary Road BENTLEIGH EAST VIC

Set well back from the road in a peaceful group, this light & bright unit provides an ideal springboard into a superb location. Great as a first home or for downsizers hunting in the amenity-rich location, it will also appeal to investors who see value in the top-quality postcode.

Filled with light, the layout features warm hardwood floors through the well-sized accommodation which is welcomed by an entrance hall providing a desirable distinction between the spacious living area and two generous bedrooms (BIRs).

Topped with stone and flaunting a pop of red on the glossy glass splashback, the contemporary kitchen also offers quality appliances, while out through the laundry is a very private and low maintenance courtyard & deck complete with built-in seating making it perfect for alfresco get-togethers.

An updated full bathroom with handy separate WC services the property which also offers the comfort of ducted heating plus a sought-after lock-up garage.

With buses out the front and an easy stroll to Centre Road's shops & dining, this prime position is also a walk to Monash Health, a quick trip to GESAC and close to quality schooling.

## 4/130 East Boundary Road Bentleigh East

This floorplan is a sketch. All data shown is general only.

NB: All dimensions stated are approximate only and should not be taken as definite.