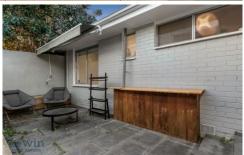

Topped with stone and flaunting a pop of red on the glossy glass splashback, the contemporary kitchen also offers quality appliances, while out through the laundry is a very private and low maintenance courtyard & deck complete with built-in seating making it perfect for alfresco get-togethers.