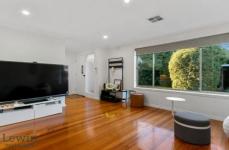

Filled with light, the layout features warm hardwood floors through the well-sized accommodation which is welcomed by an entrance hall providing a desirable distinction between the spacious living area and two generous bedrooms (BIRs).