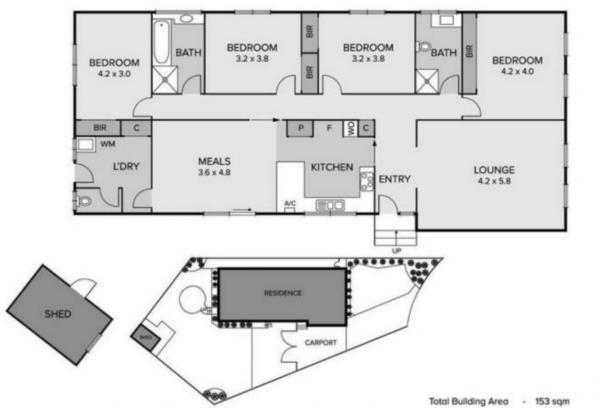

## **8 Seville Court CHELTENHAM VIC**

Bring the family and start enjoying this magnificent family home, featuring 4 full size bedrooms and 2 bathrooms to accommodate your family's needs comfortably.

Nestled in the desirable 'Farm Road Precinct,' this property is situated on a generous 649m2 metre lot, providing ample space for outdoor activities.

Enjoy the abundance of natural light that fills this home, creating a warm and inviting atmosphere throughout its well-designed living spaces.

Tucked away at the end of a quiet cul-de-sac, you'll relish the peacefulness and privacy that this location offers, making it an ideal retreat from the hustle and bustle of everyday life.