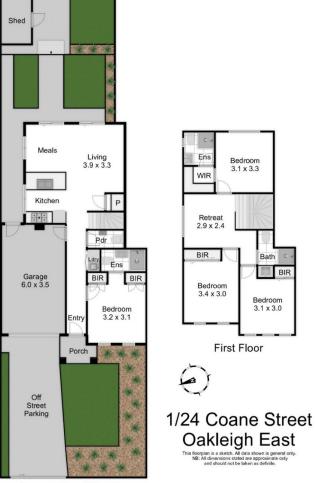

hlights are a ground floor master with fully-tiled ensuite, a sundrenched open plan living/dining zone and a sophisticated entertainer's kitchen where glossy waterfall-edge benchtops, Euro appliances and mirror splashback are standout features.

Three additional bedrooms, a family bathroom and retreat/study area are positioned upstairs; one of the bedrooms has the luxury of its own ensuite and walk-in robe, giving options as an alternate master suite.

Finished to an exacting standard and ready to enjoy, the home also boasts a Euro laundry, guest powder room, split system heating/cooling, dual blinds, ample storage, solar 4 🛤 3 🚔 2 🚘

**Price :** \$ 985,000

View : https://www.lewinrealestate.com.au/sale/vic/east/ oakleigh-east/residential/townhouse/7790868







John Hassett 0437452514



## Lewin real estate

Ground Floor/Site Plan