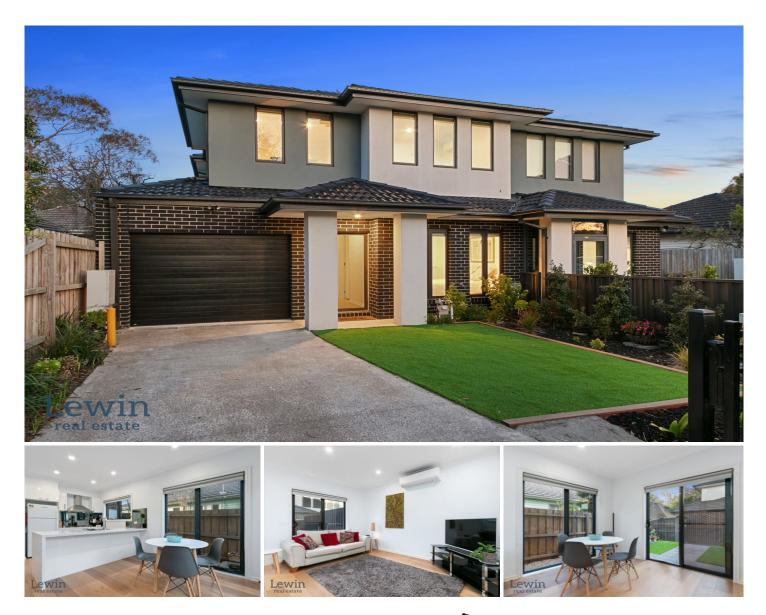

## 1/24 Coane Street OAKLEIGH EAST VIC

Presented like new throughout, this beautiful 4-bedroom, 3.5-bathroom town residence is bound to impress. With its family-sized accommodation complemented by a very useable yet low maintenance garden, the carefree package is close to a raft of essential amenities and lifestyle attractions making it the perfect choice when it comes to daily ease, workday convenience and family enjoyment.

Step beyond the contemporary façade and discover interiors that are warm, welcoming and stylishly appointed throughout. Enhanced by chic wide-board floors - with plush carpeting in all bedrooms - among the home's highlights are a ground floor master with fully-tiled ensuite, a sundrenched open plan living/dining zone and a sophisticated entertainer's kitchen where glossy waterfall-edge benchtops, Euro appliances and mirror splashback are standout features.

Three additional bedrooms, a family bathroom and retreat/study area are positioned upstairs; one of the bedrooms has the luxury of its own ensuite and walk-in robe, giving options as an alternate master suite.

Finished to an exacting standard and ready to enjoy, the home also boasts a Euro laundry, guest powder room, split system heating/cooling, dual blinds, ample storage, solar 4 🛤 3 🚔 2 🚘

**Price :** \$ 985,000