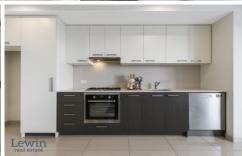

A brilliant proposition for busy professionals, lifestyle buyers and astute investors in equal measure, the secure third-floor residence is rent or move-in ready and includes a spacious living/meals area & balcony, well-equipped contemporary kitchen with Asko appliances, two upstairs bedrooms - both with built-in mirrored wardrobes - along with a bright main bathroom. A powder room is positioned on the apartment's lower level for the convenience of guests while a European-style laundry, split system heating/cooling, video intercom, lift access and allocated parking are among the standout inclusions.