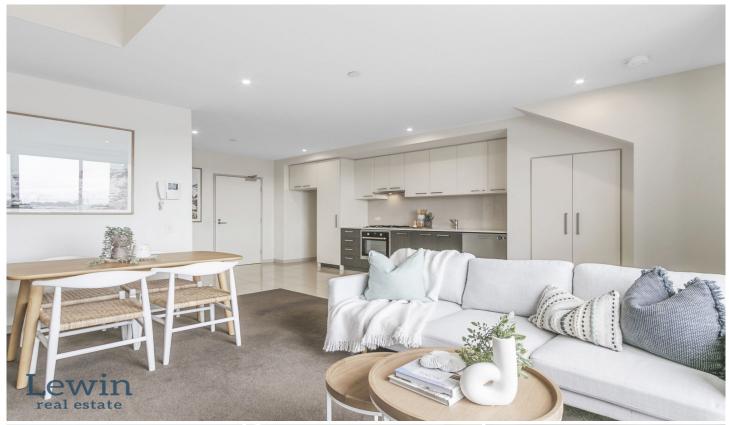

A brilliant proposition for busy professionals, lifestyle buyers and astute investors in equal measure, the secure third-floor residence is rent or move-in ready and includes a spacious living/meals area & balcony, well-equipped contemporary kitchen with Asko appliances, two upstairs bedrooms - both with built-in mirrored wardrobes - along with a bright main bathroom. A powder room is positioned on the apartment's lower level for the convenience of guests while a European-style laundry, split system heating/cooling, video intercom, lift access and allocated parking are among the standout inclusions.