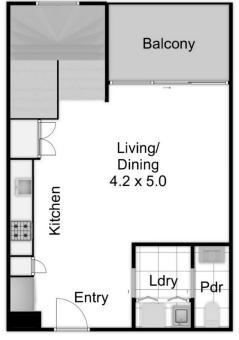

A brilliant proposition for busy professionals, lifestyle buyers and astute investors in equal measure, the secure third-floor residence is rent or move-in ready and includes a spacious living/meals area & balcony, well-equipped contemporary kitchen with Asko appliances, two upstairs bedrooms - both with built-in mirrored wardrobes - along with a bright main bathroom. A powder room is positioned on the apartment's lower level for the convenience of guests while a European-style laundry, split system heating/cooling, video intercom, lift access and allocated parking are among the standout inclusions.

2 🛌 2 📇 1 🗬

**Price**: \$450,000

**View :** https://www.lewinrealestate.com.au/sale/vic/bays ide/heatherton/residential/apartment/7793658

Brian Lewin 0434047939

John Hassett 0437452514

Lower Level

**Upper Level** 

## 3304/3 Sandbelt Close Heatherton

This floorplan is a sketch. All data shown is general only.

NB: All dimensions stated are approximate only and should not be taken as definite.