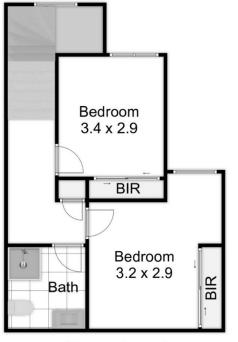

A brilliant proposition for busy professionals, lifestyle buyers and astute investors in equal measure, the secure third-floor residence is rent or move-in ready and includes a spacious living/meals area & balcony, well-equipped contemporary kitchen with Asko appliances, two upstairs bedrooms - both with built-in mirrored wardrobes - along with a bright main bathroom. A powder room is positioned on the apartment's lower level for the convenience of guests while a European-style laundry, split system heating/cooling, video intercom, lift access and allocated parking are among the standout inclusions.

2 🛌 2 📇 1 🗬

**Price**: \$450,000

**View :** https://www.lewinrealestate.com.au/sale/vic/bays ide/heatherton/residential/apartment/7793658

Brian Lewin 0434047939

John Hassett 0437452514

Lower Level

**Upper Level** 

## 3304/3 Sandbelt Close Heatherton

This floorplan is a sketch. All data shown is general only.

NB: All dimensions stated are approximate only and should not be taken as definite.