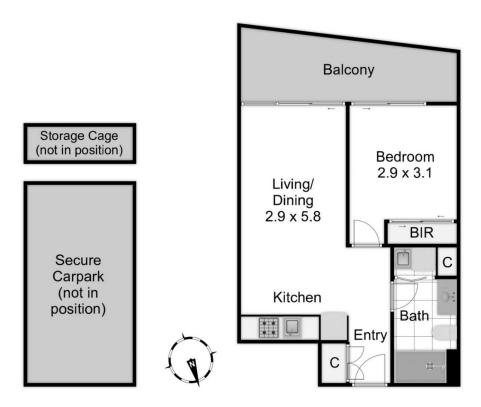

Open plan and filled with natural light, the layout comprises a well-sized living/dining zone which flows from a neat stone kitchen complete with dish-drawer dishwasher and out to a sheltered balcony enjoying views across the neighbourhood.

The peaceful bedroom is a spacious double that benefits from fitted wardrobes, whilst a sparkling fully-tiled bathroom, Euro laundry and split system heating/cooling are also offered.

With the reassurance of secure entry to the building plus an assigned basement car-space, this lowest of maintenance homes also enjoys residents' access to stylish alfresco & BBQ areas perfect for entertaining guests outdoors. Literally metres from the station, shops & cafes, this prime position is close to beautiful parklands, well-regarded golf courses and an easy trip to Southland & DFO.

## 327/8 Railway Road Cheltenham

This floorplan is a sketch. All data shown is general only.

NB: All dimensions stated are approximate only and should not be taken as definite.