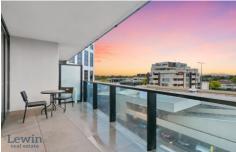

Open plan and filled with natural light, the layout comprises a well-sized living/dining zone which flows from a neat stone kitchen complete with dish-drawer dishwasher and out to a sheltered balcony enjoying views across the neighbourhood.