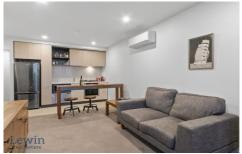

Open plan and filled with natural light, the layout comprises a well-sized living/dining zone which flows from a neat stone kitchen complete with dish-drawer dishwasher and out to a sheltered balcony enjoying views across the neighbourhood.