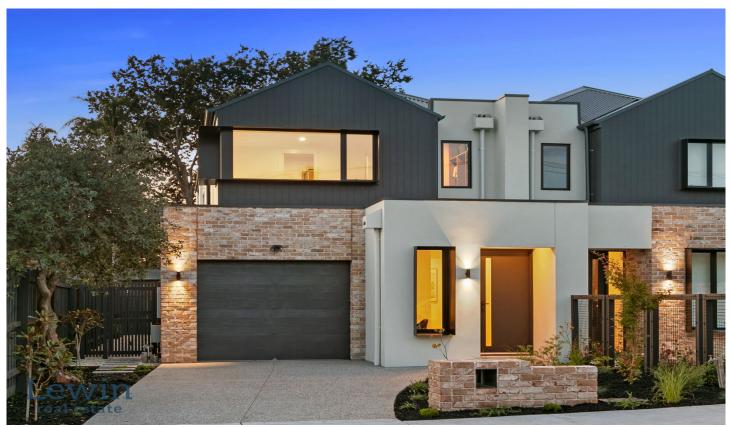

## 11a Norland Street CHELTENHAM VIC

Experience the thrill of just-completed luxury thanks to the high-quality style of this sensational town residence in the friendliest neighbourhood. From the upgraded façade enhanced by designer reclaimed-style brickwork right to the dappled light of the rear alfresco deck - and everything in between - this is a setting you will immediately want to call home.

Wrapped in low maintenance landscaped gardens, the accommodation features a very liveable layout, welcomed by a practical study nook then flowing through to the fabulous entertaining zone featuring a gourmet Caesarstone kitchen with premium IIve appliances, a walk-in pantry and long island bench. The spacious living and dining area is ideal to first welcome guests before heading out to the deck overlooking a lawned garden - oriented to the west for afternoon warmth, it is also shaded by trees for perfect privacy and comfort.