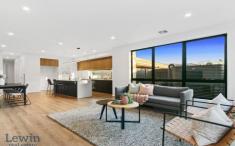

Wrapped in low maintenance landscaped gardens, the accommodation features a very liveable layout, welcomed by a practical study nook then flowing through to the fabulous entertaining zone featuring a gourmet Caesarstone kitchen with premium IIve appliances, a walk-in pantry and long island bench. The spacious living and dining area is ideal to first welcome guests before heading out to the deck overlooking a lawned garden - oriented to the west for afternoon warmth, it is also shaded by trees for perfect privacy and comfort.