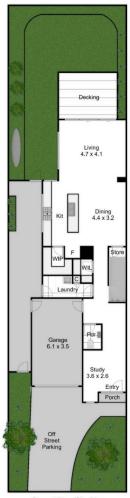

Wrapped in low maintenance landscaped gardens, the accommodation features a very liveable layout, welcomed by a practical study nook then flowing through to the fabulous entertaining zone featuring a gourmet Caesarstone kitchen with premium IIve appliances, a walk-in pantry and long island bench. The spacious living and dining area is ideal to first welcome guests before heading out to the deck overlooking a lawned garden - oriented to the west for afternoon warmth, it is also shaded by trees for perfect privacy and comfort.

## 11a Norland Street Cheltenham

This floorplan is a sketch. All data shown is general only NB: All dimensions stated are approximate only