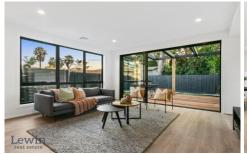

Wrapped in low maintenance landscaped gardens, the accommodation features a very liveable layout, welcomed by a practical study nook then flowing through to the fabulous entertaining zone featuring a gourmet Caesarstone kitchen with premium IIve appliances, a walk-in pantry and long island bench. The spacious living and dining area is ideal to first welcome guests before heading out to the deck overlooking a lawned garden - oriented to the west for afternoon warmth, it is also shaded by trees for perfect privacy and comfort.