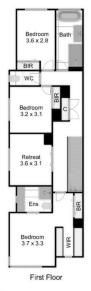

Families will find the space they need upstairs with three primary bedrooms including a gorgeous master with walk-in robe and luxe ensuite complete with twin vanity and black tapware. A versatile fourth bedroom or second living area can adapt to your needs, whilst the chic main bathroom boasts a freestanding bath, striking tiles and convenient

## 11a Norland Street Cheltenham

This floorplan is a sketch. All data shown is general only NB: All dimensions stated are approximate only