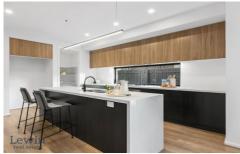

Wrapped in low maintenance landscaped gardens, the accommodation features a very liveable layout, welcomed by a practical study nook then flowing through to the fabulous entertaining zone featuring a gourmet Caesarstone kitchen with premium IIve appliances, a walk-in pantry and long island bench. The spacious living and dining area is ideal to first welcome guests before heading out to the deck overlooking a lawned garden - oriented to the west for afternoon warmth, it is also shaded by trees for perfect privacy and comfort.