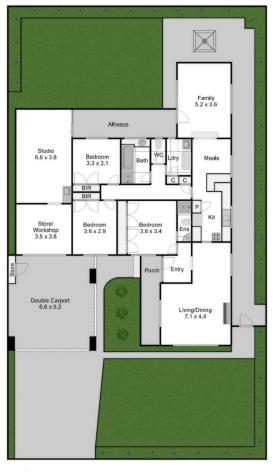

With hardwood floors and sweeping arches adding to the character, the accommodation comprises a formal lounge to the front leading through the functional kitchen and dining zone then stepping down to a garden-facing family room.

The generous master benefits from a wall of robes and shower ensuite while the two further bedrooms (BIRs) share a bright main bathroom with handy separate WC. Offering a versatile living/working space in the garage and a well-sized laundry, the home is wrapped up by ducted heating, an air-conditioner and ample off-street parking.