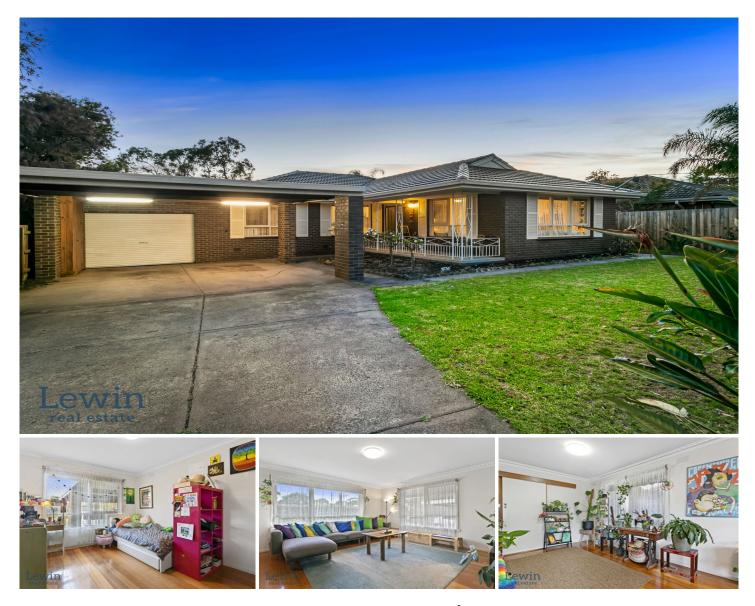

## 26 Farm Road CHELTENHAM VIC

If you love a bit of classic style with retro appeal and old-school quality, then this single-level home in a booming Cheltenham Secondary zoned neighbourhood could be for you. Offering a practical layout with immediate liveability or rentability, there is also plenty of potential to explore on the approximately 597sqm block.

With hardwood floors and sweeping arches adding to the character, the accommodation comprises a formal lounge to the front leading through the functional kitchen and dining zone then stepping down to a garden-facing family room.

The generous master benefits from a wall of robes and shower ensuite while the two further bedrooms (BIRs) share a bright main bathroom with handy separate WC. Offering a versatile living/working space in the garage and a well-sized laundry, the home is wrapped up by ducted heating, an air-conditioner and ample off-street parking.

Across from the primary school & kindergarten and doors from parklands & transport, this is a location worthy of investment. Updating the kitchen and bathrooms is the perfect place to start then take it further as your inspiration grows!