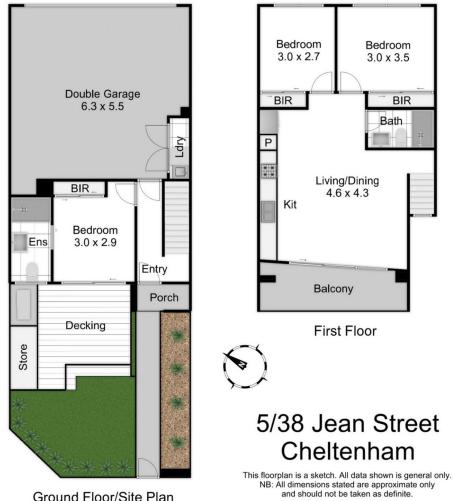

With a street-fronted entrance via a leafy gated garden, the reverse floorplan places the spacious living and dining area on the upper level where it sits beneath a lofty pitched roofline. A triple stacking slider can be thrown back to further extend the living space out onto a sun-filled balcony, while the kitchen boasts premium Smeg appliances (integrated dishwasher), stone benchtops and a breakfast bar.

Up on this level are two generous bedrooms both with fitted wardrobes and sharing a luxe fully-tiled bathroom with black & timber accents creating a cool urban aesthetic - a similarly stylish ensuite services the tranquil ground-floor master which enjoys access out to an easy care deck.