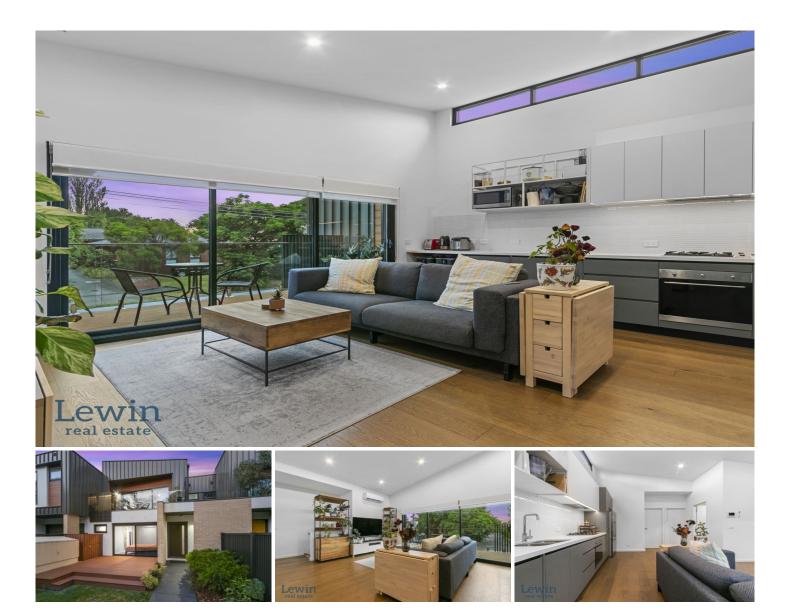

With a street-fronted entrance via a leafy gated garden, the reverse floorplan places the spacious living and dining area on the upper level where it sits beneath a lofty pitched roofline. A triple stacking slider can be thrown back to further extend the living space out onto a sun-filled balcony, while the kitchen boasts premium Smeg appliances (integrated dishwasher), stone benchtops and a breakfast bar.

Up on this level are two generous bedrooms both with fitted wardrobes and sharing a luxe fully-tiled bathroom with black & timber accents creating a cool urban aesthetic - a similarly stylish ensuite services the tranquil ground-floor master which enjoys access out to an easy care deck.