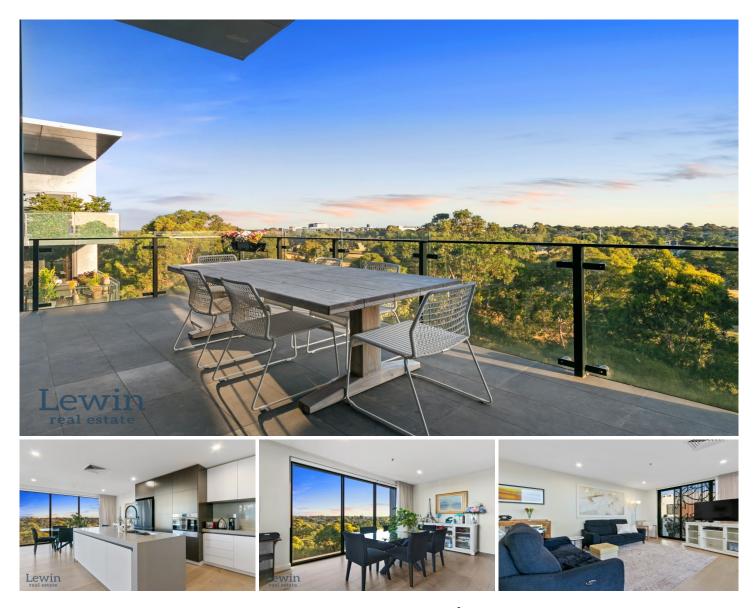

## 601/9b Remington Drive HIGHETT VIC

Rising high above Highett's streetscape and taking in far-reaching panoramas from its living areas and wrap-around terrace, this beautifully appointed penthouse apartment is your golden ticket to an incredibly luxurious - and extremely enviable - lock-up-and-go lifestyle.

Situated on the very top floor of the coveted Vista Apartment complex, where the living is elevated even further thanks to securely gated entry and the inclusions of both an onsite gym and pool, this stunning 'crowning glory' is bound to exceed all expectations.

With walls of ceiling-height glass allowing the views to take centre stage, the open plan living/dining zone and sophisticated Asko-equipped kitchen (induction cooktop) create a host's dream setting. There is even more invaluable entertaining space out on the terrace where you will never tire of the outlooks to William Fry Reserve and beyond.

Built-in wardrobes and a chic & stylish ensuite are highlights of the master bedroom while a second equally impressive bathroom services the remainder of the home.