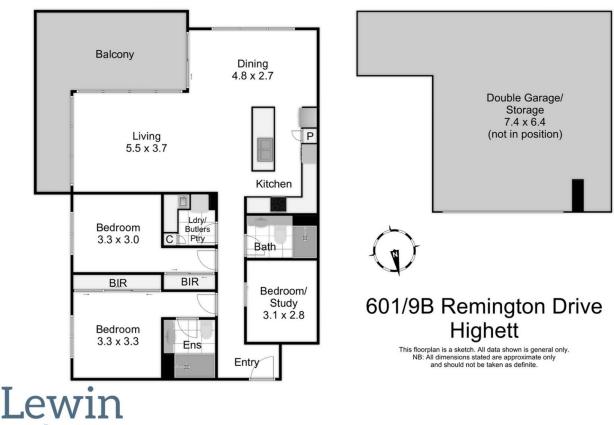

With walls of ceiling-height glass allowing the views to take centre stage, the open plan living/dining zone and sophisticated Asko-equipped kitchen (induction cooktop) create a host's dream setting. There is even more invaluable entertaining space out on the terrace where you will never tire of the outlooks to William Fry Reserve and beyond.

Built-in wardrobes and a chic & stylish ensuite are highlights of the master bedroom while a second equally impressive bathroom services the remainder of the home.