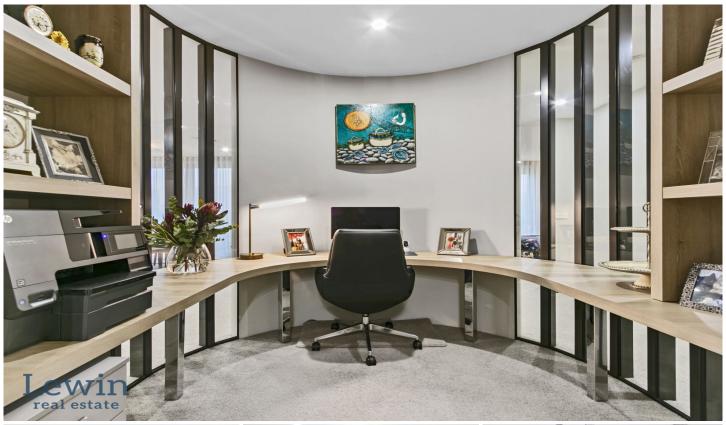

Finished in calming grey tones with as-new NZ wool carpet, the brilliant 112sqm (approx) layout flows from a distinct entrance to meet an architecturally-designed curvaceous home office complete with custom form-fit desk. The sweep of these walls lure you into the open plan entertaining zone where a luxe upgraded kitchen offers incredible storage, brand-new 900mm multi-function oven and induction cooktop plus Asko dishwasher: plenty of bench space, a breakfast bar and new glass cabinetry are added highlights. Extending the living area, the balcony wraps two sides of the property to provide space to relax and BBQ while enjoying outlooks to the complex's green and leafy spaces.