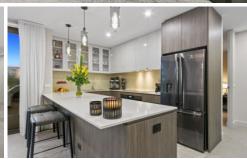

Finished in calming grey tones with as-new NZ wool carpet, the brilliant 112sqm (approx) layout flows from a distinct entrance to meet an architecturally-designed curvaceous home office complete with custom form-fit desk. The sweep of these walls lure you into the open plan entertaining zone where a luxe upgraded kitchen offers incredible storage, brand-new 900mm multi-function oven and induction cooktop plus Asko dishwasher: plenty of bench space, a breakfast bar and new glass cabinetry are added highlights. Extending the living area, the balcony wraps two sides of the property to provide space to relax and BBQ while enjoying outlooks to the complex's green and leafy spaces.