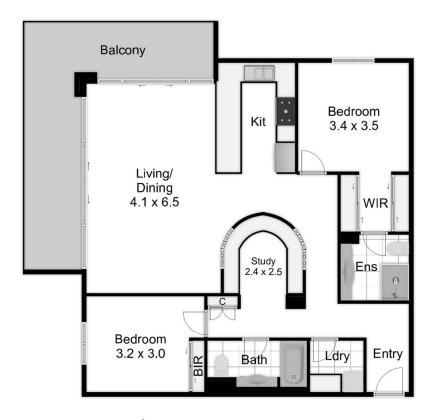

## 104/1146 Nepean Highway HIGHETT VIC

Be whisked away to the tranquil refined elegance of this stunning ground floor apartment. The former display home for a highly-desired parkside development, it offers the ultimate in low maintenance boutique living close to an array of conveniences.

Finished in calming grey tones with as-new NZ wool carpet, the brilliant 112sqm (approx) layout flows from a distinct entrance to meet an architecturally-designed curvaceous home office complete with custom form-fit desk. The sweep of these walls lure you into the open plan entertaining zone where a luxe upgraded kitchen offers incredible storage, brand-new 900mm multi-function oven and induction cooktop plus Asko dishwasher: plenty of bench space, a breakfast bar and new glass cabinetry are added highlights. Extending the living area, the balcony wraps two sides of the property to provide space to relax and BBQ while enjoying outlooks to the complex's green and leafy spaces.

Both of the double bedrooms showcase ample built-in wardrobing and French doors to Juliette balconies to allow a lovely flow of fresh air - the master also enjoying a luxe ensuite. A main bathroom with bath plus a full laundry are also offered together with discreet ducted heating/cooling,

## 104/1146 Nepean Highway Highett

This floorplan is a sketch. All data shown is general only. NB: All dimensions stated are approximate only and should not be taken as definite.