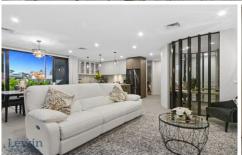

Finished in calming grey tones with as-new NZ wool carpet, the brilliant 112sqm (approx) layout flows from a distinct entrance to meet an architecturally-designed curvaceous home office complete with custom form-fit desk. The sweep of these walls lure you into the open plan entertaining zone where a luxe upgraded kitchen offers incredible storage, brand-new 900mm multi-function oven and induction cooktop plus Asko dishwasher: plenty of bench space, a breakfast bar and new glass cabinetry are added highlights. Extending the living area, the balcony wraps two sides of the property to provide space to relax and BBQ while enjoying outlooks to the complex's green and leafy spaces.