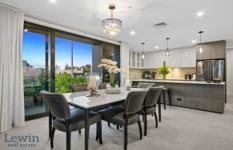

Finished in calming grey tones with as-new NZ wool carpet, the brilliant 112sqm (approx) layout flows from a distinct entrance to meet an architecturally-designed curvaceous home office complete with custom form-fit desk. The sweep of these walls lure you into the open plan entertaining zone where a luxe upgraded kitchen offers incredible storage, brand-new 900mm multi-function oven and induction cooktop plus Asko dishwasher: plenty of bench space, a breakfast bar and new glass cabinetry are added highlights. Extending the living area, the balcony wraps two sides of the property to provide space to relax and BBQ while enjoying outlooks to the complex's green and leafy spaces.