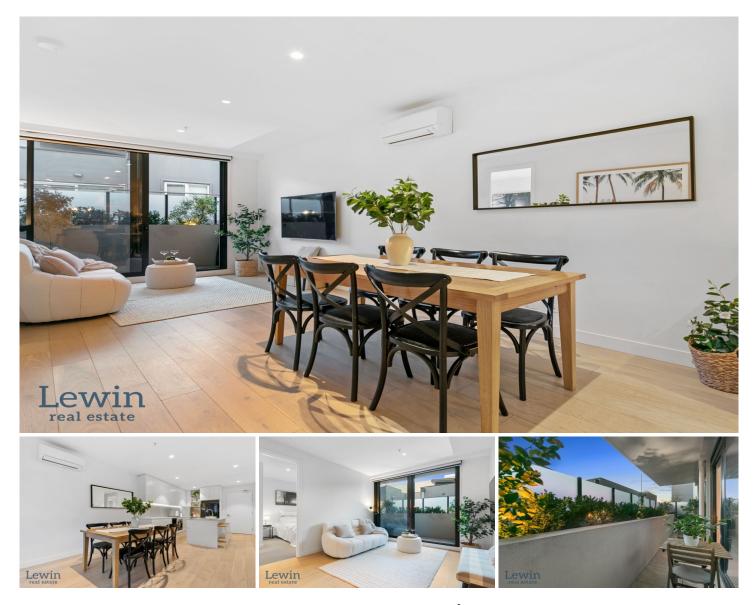

## 104/336 South Road HAMPTON EAST VIC

Focused squarely on offering low maintenance high-quality lifestyle living, this executive lock & leave home provides a tranquil base in the most convenient of locales. Set back from the road in a designer low-rise block, it is a stroll to an array of amenities and healthcare making it perfect as a commuter base, investment or sleek empty nest.

Offering the peace of mind of secure video intercom entry and with lift access up to the apartment and down to the carpark, the apartment provides the ultimate in daily ease. On entry, oak wide-board flooring flows through the spacious living and dining zone which connects with the smart kitchen boasting stone benchtops, plenty of cupboard space and full Bosch appliances.

Outside is a full-width balcony that stretches the length of the home - the living area and both bedrooms enjoy access to this fresh space. An ensuite and walk-in robe for the master and mirrored storage for bedroom number two are all offered along with a Euro laundry, linen cupboard/pantry and split system heating/cooling. Complete with an assigned parking space and two storage areas, the stylish home is the easiest walk to shops, cafes and the station. It is also steps to bus stops which take you straight to Brighton Beach and its station (Sandringham line) passing