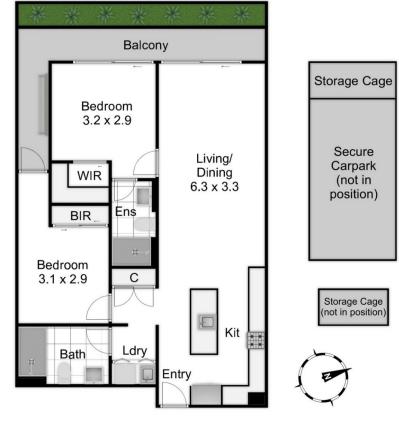

## 104/336 South Road Hampton East

This floorplan is a sketch. All data shown is general only. NB: All dimensions stated are approximate only and should not be taken as definite.