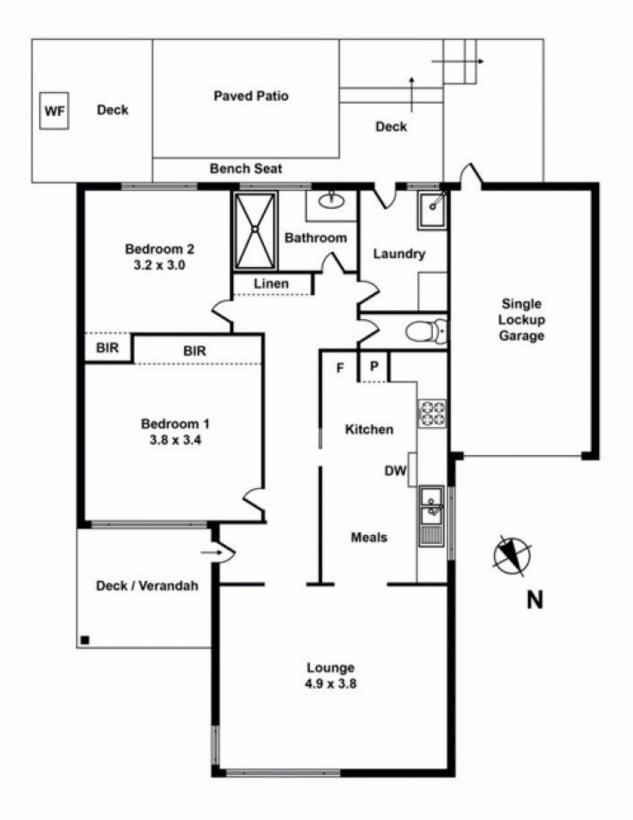

## 2 🎮 1 🚰 1 🚘

**Price** : \$599

View : https://www.lewinrealestate.com.au/lease/vic/bay side/cheltenham/residential/unit/7966278

Whilst every attempt has been made to ensure the accuracy of this floorplan, measurements of doors, windows, rooms and any other items are approximates only. The producer or agent cannot be held responsible for any errors, omissions or misstatements. This plan is for illustrative purposes only and should be used as such.