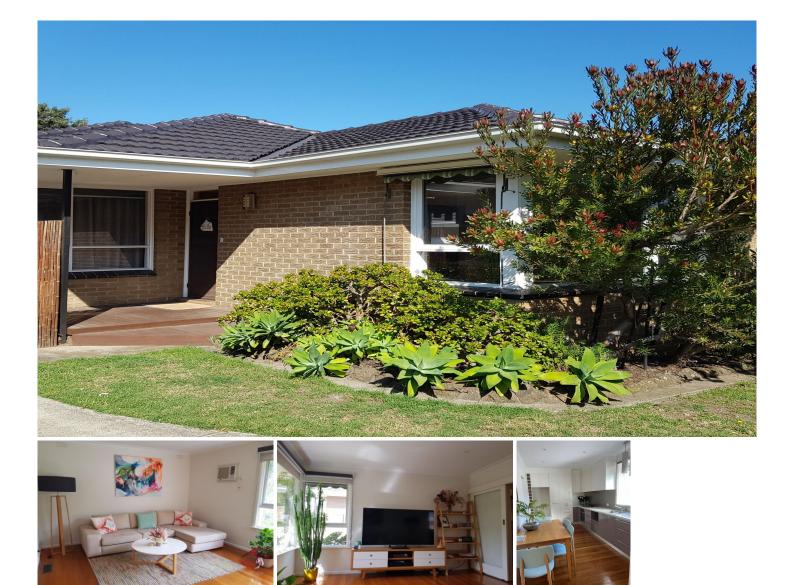

## 3/19 Tulip Grove CHELTENHAM VIC

Nestled discreetly at the back of a tranquil block, this remarkable unit has undergone a complete makeover to fashion a luminous haven that will captivate you. Situated conveniently on the seaside of the highway, near parks and transportation, and just a brief walk from Southland, with two golf courses nearly within reach. Featuring two spacious double bedrooms, each boasting built-in wardrobes, along with a generous living room. The bright kitchen and dining area will enchant you with its expansive Caesarstone countertop, stainless-steel European appliances, ample storage, and premium finishes. The newly renovated bathroom showcases a chic vanity and a sizable walk-in shower. Outside, the splendid rear courtyard beckons for al fresco dining or unwinding at day's end. It flaunts a split-level paved and decked entertainment space, complete with a built-in barbecue, ambient deck lighting, and bench seating. Additionally, there's a separate toilet, linen closet, sizable laundry, and a secure garage with off-street parking. Boasting extras like ducted heating, air-conditioning, Day/Night blinds, and polished floorboards, this exceptional brick-veneer unit offers an ideal, low-maintenance lifestyle. For a viewing, please contact Lisa Devola on 0438 766 821.