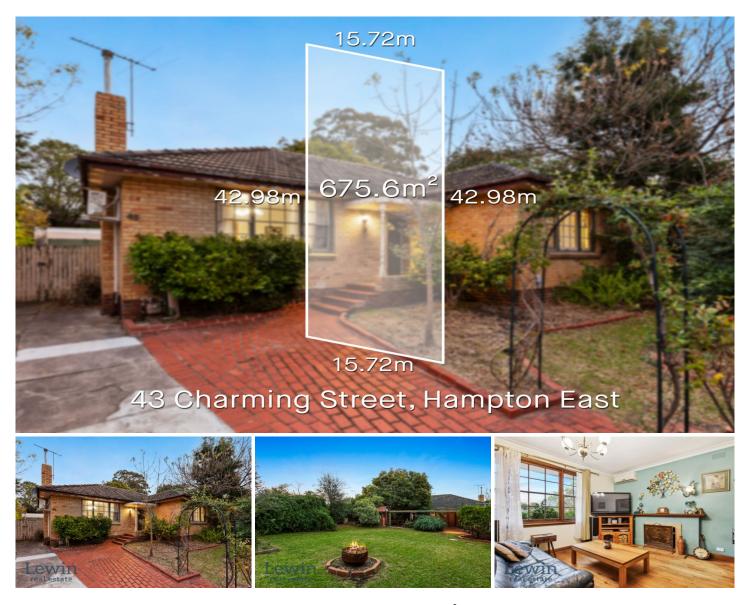

## 43 Charming Street HAMPTON EAST VIC

Make YOUR property dreams a reality thanks to this fabulous opportunity on a street made famous by last year's season of "The Block?. Craft your own spectacular showpiece - complete with a sought-after Charming Street address - by starting again with a brand-new bespoke design on the generous allotment of approx. 675sgm. Alternatively, take inspiration from the remarkable renovations showcased on the popular television show and transform the existing home into something truly extraordinary (all STCA).

The family appeal of the property, its potential and its location is immediately evident - but the allotment's size is 3 🛤 1 🚰 2 🚘

| Price | : \$1,200,000 to \$ | 6 |
|-------|---------------------|---|
|       |                     |   |

1,300,000 Land Size : 675 sqm

View : https://www.lewinrealestate.com.au/sale/vic/ bayside/hampton-east/residential/house/799 4012

0434047939

Lesley Kilby 0428277263