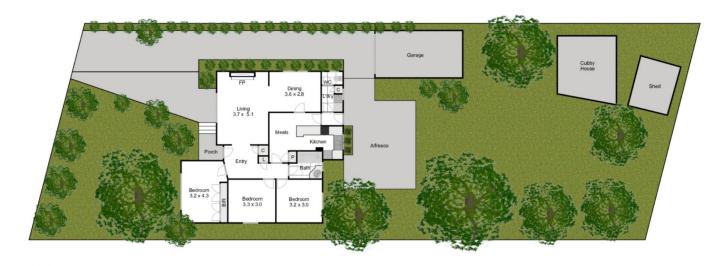

Extremely comfortable while you plan the site's future, the existing home features three bedrooms, an inviting lounge, separate dining room, casual meals area and kitchen with gas cooktop and dishwasher. A central bathroom, laundry and separate WC are all included along with ducted heating with air conditioning cooling and polished hardwood floors. Outside, discover a deep child and pet-friendly yard with cubby house as well as an undercover alfresco patio.

## 43 Charming Street Hampton East

THIS FLOOR PLAN IS A SKETCH. ALL DATA SHOWN IS GENERAL ONLY. NB: ALL DIMENSIONS STATED ARE APPROXIMATE ONLY AND SHOULD NOT BE TAKEN AS DEFINITE.