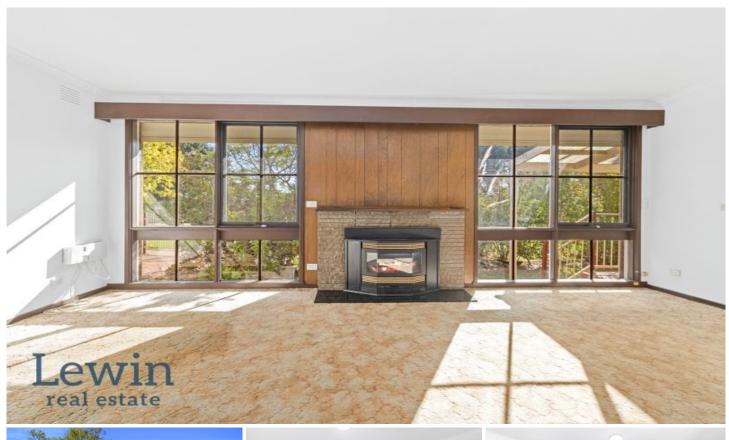

## 10 Cranbourne Drive CRANBOURNE VIC

An exciting opportunity to turn a blank canvas into your own stunning masterpiece, this classic 3-bedroom brick home is ready and awaiting your contemporary touch. On a broad 669sqs and close to a huge range of local amenities and attractions, whether you are just starting out, upsizing, seeking a sound investment property - or even hunting for a brilliantly located site for a brand-new showstopper - this is one you do not want to miss. Fenced and gated for added peace of mind, the mostly original home is neat & tidy with accommodation including a sunny lounge with log heater, separate dining room, relaxed meals and kitchen with breakfast bar. The three bedrooms each have built-in storage and share a central bathroom with separate WC. Also included is split system heating/cooling, a covered alfresco deck and garden sheds along with a double lock-up garage.

Modernise the kitchen and bathroom, replace the carpets with polished floors and completely transform the home into a chic and sophisticated showpiece. Alternatively, you may choose to explore options for either extending the existing floorplan or starting again with a stunning new design (STCA).