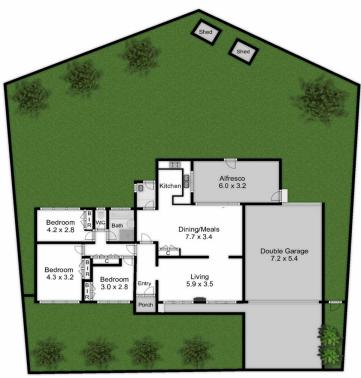

## 10 Cranbourne Drive CRANBOURNE VIC

An exciting opportunity to turn a blank canvas into your own stunning masterpiece, this classic 3-bedroom brick home is ready and awaiting your contemporary touch. On a broad 669sqs and close to a huge range of local amenities and attractions, whether you are just starting out, upsizing, seeking a sound investment property - or even hunting for a brilliantly located site for a brand-new showstopper - this is one you do not want to miss. Fenced and gated for added peace of mind, the mostly original home is neat & tidy with accommodation including a sunny lounge with log heater, separate dining room, relaxed meals and kitchen with breakfast bar. The three bedrooms each have built-in storage and share a central bathroom with separate WC. Also included is split system heating/cooling, a covered alfresco deck and garden sheds along with a double lock-up garage.

## 10 Cranbourne Drive, Cranbourne THIS FLOOR PLAN IS A SKETCH ALL DATA SHOWN IS GENERAL ONLY. NB: ALL DIMENSIONS STATED ARE APPROXIMATE ONLY AND SHOULD NOT BE TAKEN AS DEFINITE.