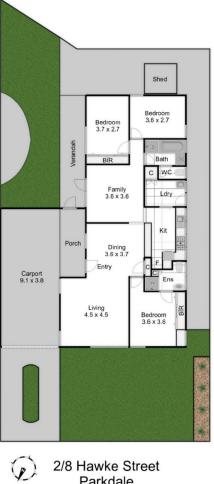

## 2/8 Hawke Street PARKDALE VIC

Those with a love of all things mid-century will fall head over heels for this fabulous 3-bedroom, 2-bathroom abode in a quiet pocket of leafy Parkdale.

Nestled on an easy-to-maintain allotment of approx. 366m2 - with its own street frontage and no shared land - it is an offering brimming with character, and one that has been primped & primed for immediate enjoyment while still dishing up plenty of scope for some further easy enhancements if desired.

Blessed with broad windows and crowned by glorious timber ceilings with classic exposed beams, the single level accommodation is warm & welcoming. Among its standout features are an inviting lounge with front garden views, a dining area and a well-equipped, sun-filled kitchen with gas cooktop, wall oven and lots of cupboard space.

Enjoying access to the generous and secure back yard, a separate family room provides even more invaluable living space while three bedrooms and two bathrooms are also offered - including the master with ensuite.

With polished floors and new carpets adding to the home's enormous appeal, there is also the welcomed inclusion of a split system heating/cooling, a full laundry with rear access and carport.