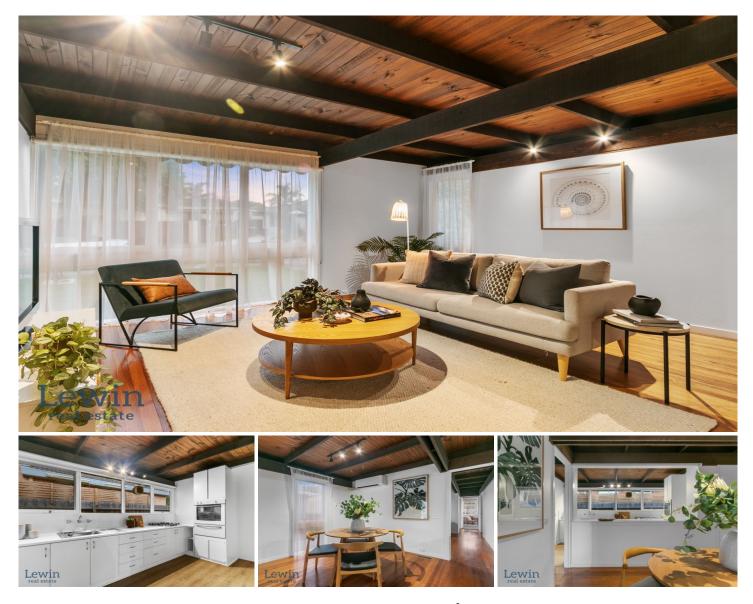

Blessed with broad windows and crowned by glorious timber ceilings with classic exposed beams, the single level accommodation is warm & welcoming. Among its standout features are an inviting lounge with front garden views, a dining area and a well-equipped, sun-filled kitchen with gas cooktop, wall oven and lots of cupboard space.

Enjoying access to the generous and secure back yard, a separate family room provides even more invaluable living space while three bedrooms and two bathrooms are also offered - including the master with ensuite.

With polished floors and new carpets adding to the home's enormous appeal, there is also the welcomed inclusion of a split system heating/cooling, a full laundry with rear access and carport.